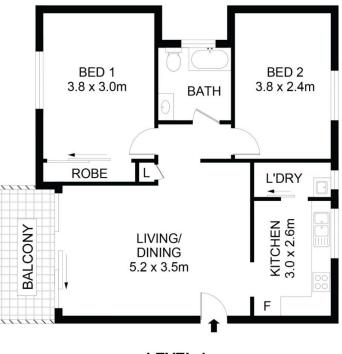

## 11/31-39 Adderton Road Telopea NSW

This north facing full brick apartment presents style and convenience. Features:

- Bright combined living and dining area with balcony overlooking gorgeous open communal gardens

- Recently renovated kitchen with stainless steel appliances
- 2 bedrooms, built-ins in master
- Good size bathroom with bathtub
- Internal laundry
- Lockup garage

Ideally located to transport, buses, train and local shops and schools

## 11/31-39 Adderton Rd Telopea

a contraction of the

DISCLAIMER: DIMENSIONS ARE APPROXIMATE AND SHOULD ONLY BE USED AS A GUIDE. THEY ARE NOT TO SCALE AND NO LIABILITY BE ACCEPTED.