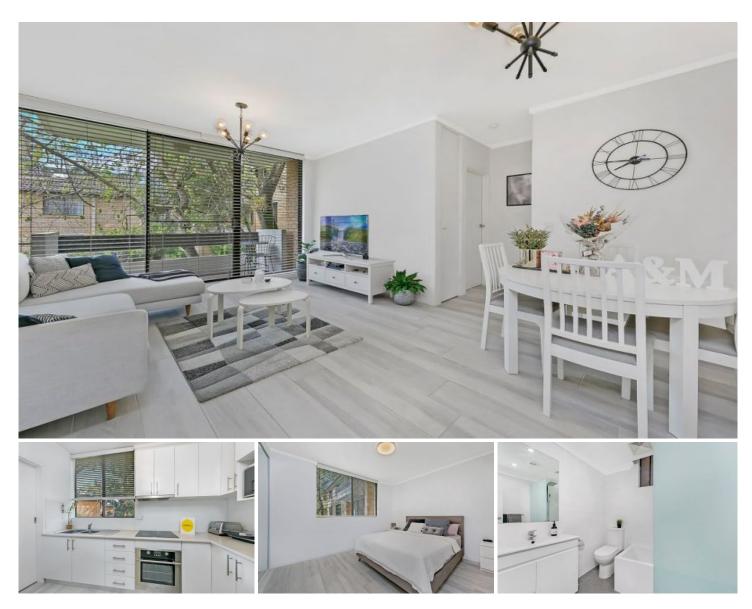

## 11/31-39 Adderton Road Telopea NSW

This north facing full brick apartment presents style and convenience. Features:

- Bright combined living and dining area with balcony overlooking gorgeous open communal gardens

- Recently renovated kitchen with stainless steel appliances
- 2 bedrooms, built-ins in master
- Good size bathroom with bathtub
- Internal laundry
- Lockup garage

Ideally located to transport, buses, train and local shops and schools