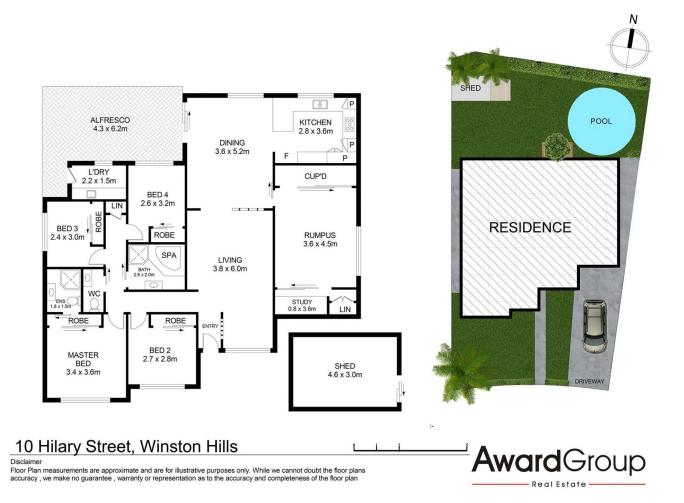

Tucked away in an ultra-convenient setting, you'll find that living at 10 Hilary Street, Winston Hills will offer swift access to schools, shops, main arterial roads, public transport options, and the Westmead Hospital Precinct, within a stone's throw of Bruce Cole Reserve. Graced with a versatile floor plan, it will easily accommodate growing families.

| Price     | : \$ 1,500,000 |
|-----------|----------------|
| Land Size | : 556.4 sqm    |
| View      | : https://www  |

- : https://www.awardgroup.com.au/sale/nsw/hi Ils/winston-hills/residential/house/6692885