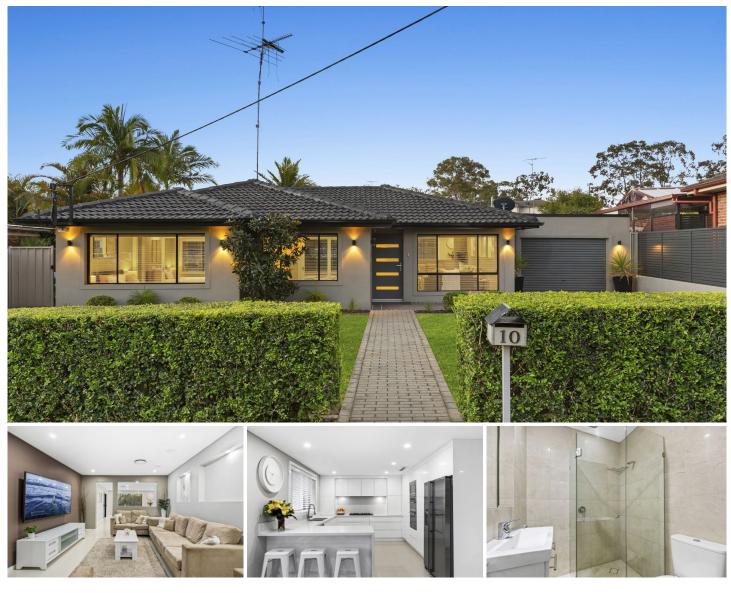

## **10 Hilary Street Winston Hills NSW**

Conveniently set in a sought-after precinct, this home makes an enviable platform for family life. Sprawled across a level, easy-to-maintain parcel, enjoy sun-washed entertaining overlooking established gardens, grassy yard and peaceful surrounds.

Tucked away in an ultra-convenient setting, you'll find that living at 10 Hilary Street, Winston Hills will offer swift access to schools, shops, main arterial roads, public transport options, and the Westmead Hospital Precinct, within a stone's throw of Bruce Cole Reserve. Graced with a versatile floor plan, it will easily accommodate growing families.

- Light-filled interiors
- Easy-care living from young to old
- Fluid sequence of living zones spilling out to entertaining

| 4 <b>•</b> | 2 🚔 | 2 🚘 |
|------------|-----|-----|
|------------|-----|-----|