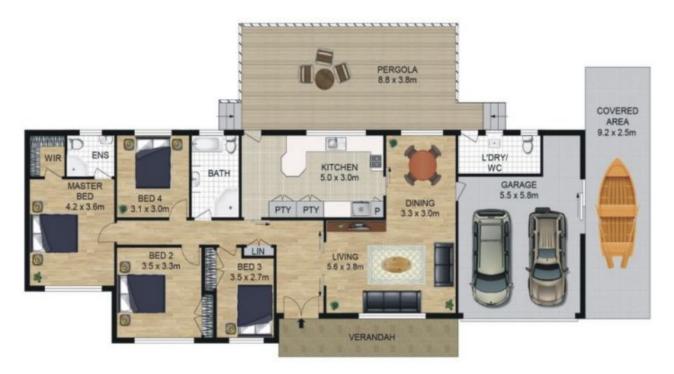

## 202 Midson Road Epping NSW

Set in one of the area's most sought after precincts, this single level home leaves nothing to be desired. With four bedrooms on offer and two bathrooms (including an en-suite), it provides flexibility for the whole family. There is of off-street parking with a lock-up garage & carport as well as an entertainers deck off the rear of the property.

## 202 Midson Road Epping

DISCLAIMER: DIMENSIONS ARE APPROXIMATE AND SHOULD ONLY BE USED AS A GUIDE. THEY ARE NOT TO SCALE AND NO LIABILITY BE ACCEPTED.