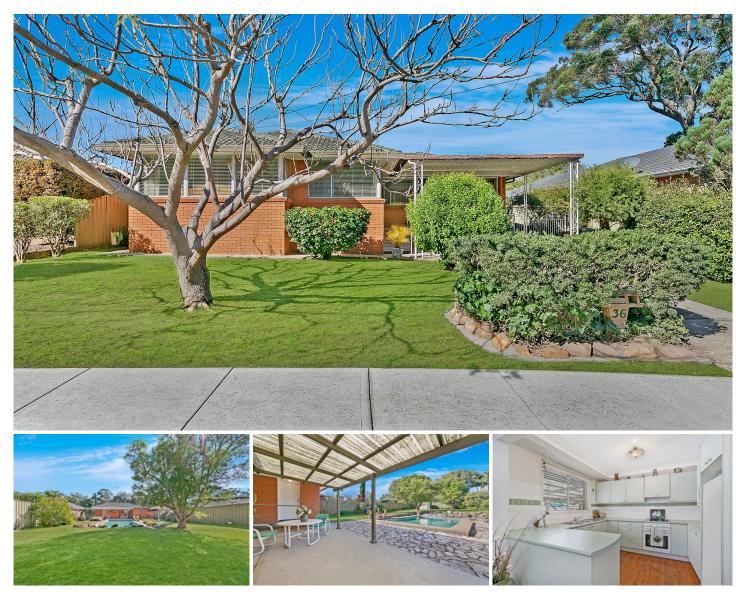

## 36 Yarrabee Road Winston Hills NSW

OUTSTANDING LARGE BLOCK 790sqm
Overlooking Tranquil Bush Reserve (Crown Land)
HUGE POTENTIAL suitable for Dual Occupancy
Development (Note this property is not located within the
special character (exclusion area of Winston Hills)
RENOVATE
KNOCKDOWN
REBUILD YOUR DREAM HOME (STCA)

## PROPERTY HIGHLIGHTS |

Huge In-ground swimming pool Large backyard with stone Bar B Cue Well-maintained front and back garden Large undercover entertainment area Lock-up garage Separate carport

## 3 📭 1 🖺 1 🖨

Price : \$ 1,654,500 Land Size : 790 sqm

View: https://www.awardgroup.com.au/sale/nsw/hills/winston-hills/residential/house/6566839

Leighton Avery (02) 9808 1199

David Johnson (02) 9808 1199