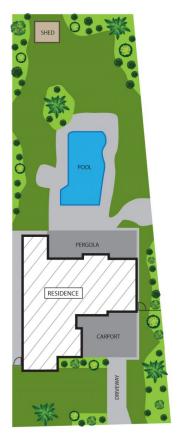

## 36 Yarrabee Road Winston Hills NSW

OUTSTANDING LARGE BLOCK 790sqm
Overlooking Tranquil Bush Reserve (Crown Land)
HUGE POTENTIAL suitable for Dual Occupancy
Development (Note this property is not located within the
special character (exclusion area of Winston Hills)
RENOVATE
KNOCKDOWN
REBUILD YOUR DREAM HOME (STCA)

## PROPERTY HIGHLIGHTS |

Huge In-ground swimming pool Large backyard with stone Bar B Cue Well-maintained front and back garden Large undercover entertainment area Lock-up garage Separate carport

## 3 📭 1 🖺 1 🖨

Price : \$ 1,654,500 Land Size : 790 sqm

View: https://www.awardgroup.com.au/sale/nsw/hills/winston-hills/residential/house/6566839



Leighton Avery (02) 9808 1199



David Johnson (02) 9808 1199







SITE PLAN (NOT TO SCALE)



## 36 Yarrabee Road Winston Hills