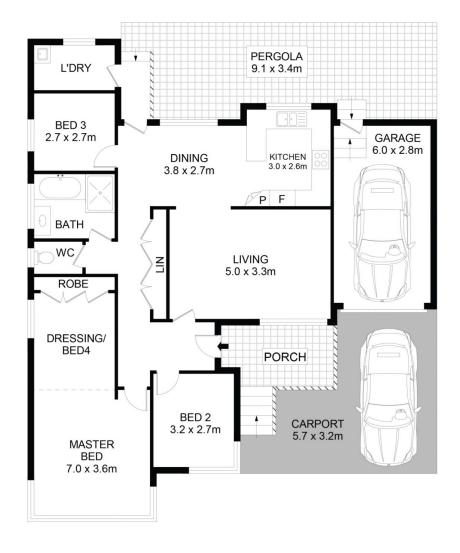

## 36 Yarrabee Road Winston Hills NSW

OUTSTANDING LARGE BLOCK 790sqm
Overlooking Tranquil Bush Reserve (Crown Land)
HUGE POTENTIAL suitable for Dual Occupancy
Development (Note this property is not located within the
special character (exclusion area of Winston Hills)
RENOVATE
KNOCKDOWN
REBUILD YOUR DREAM HOME (STCA)

## PROPERTY HIGHLIGHTS |

Huge In-ground swimming pool Large backyard with stone Bar B Cue Well-maintained front and back garden Large undercover entertainment area Lock-up garage Separate carport

## 3 📭 1 🖺 1 🖨

Price : \$ 1,654,500 Land Size : 790 sqm

View: https://www.awardgroup.com.au/sale/nsw/hills/winston-hills/residential/house/6566839



Leighton Avery (02) 9808 1199



David Johnson (02) 9808 1199







SITE PLAN (NOT TO SCALE)



## 36 Yarrabee Road Winston Hills