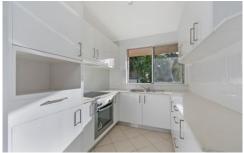

## Property Highlights |

- Modern kitchen complete with stone benchtops, ample cupboard space and induction cooktop
- Fully renovated bathroom, tiled floor to ceiling | separate shower and bath
- Two north-facing bedrooms with large built-in wardrobe to the main