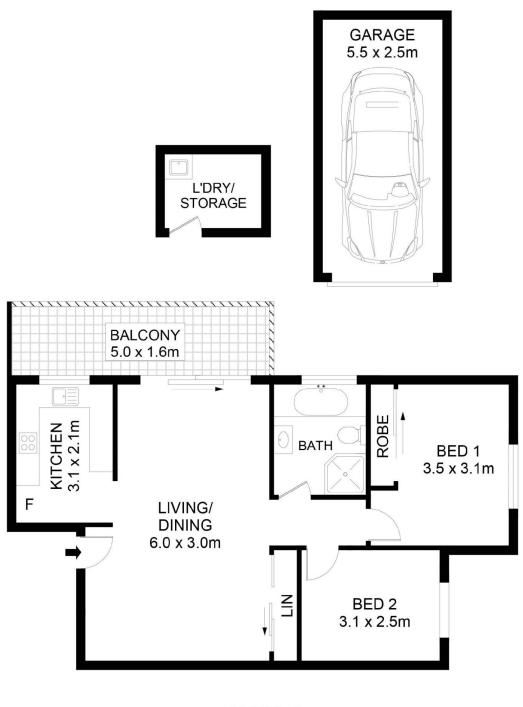

## 7/23-25 Station Street West Ryde NSW

Ideally positioned to the north-westerly rear corner of a small complex with only 12 apartments, this light-filled, two-bedroom unit offers spacious and renovated interiors in a prime location that is only minutes' walk to local shops, bus & train transport.

## Property Highlights |

- Modern kitchen complete with stone benchtops, ample cupboard space and induction cooktop
- Fully renovated bathroom, tiled floor to ceiling | separate shower and bath
- Two north-facing bedrooms with large built-in wardrobe to the main

## 2 📭 1 🖺 1 🗬

**Price** : \$ 638,000 **Land Size** : 90 sqm

View: https://www.awardgroup.com.au/sale/nsw/n orthern-suburbs/west-ryde/residential/unit/6

495152

Leighton Avery (02) 9808 1199

Lochlan McDermott (02) 9808 1199