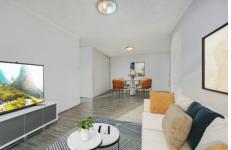

## Property Highlights |

- Modern kitchen complete with stone benchtops, ample cupboard space and induction cooktop
- Fully renovated bathroom, tiled floor to ceiling | separate shower and bath
- Two north-facing bedrooms with large built-in wardrobe to the main