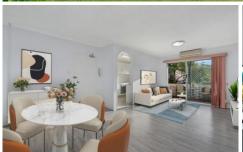

## Property Highlights |

- Modern kitchen complete with stone benchtops, ample cupboard space and induction cooktop
- Fully renovated bathroom, tiled floor to ceiling | separate shower and bath
- Two north-facing bedrooms with large built-in wardrobe to the main