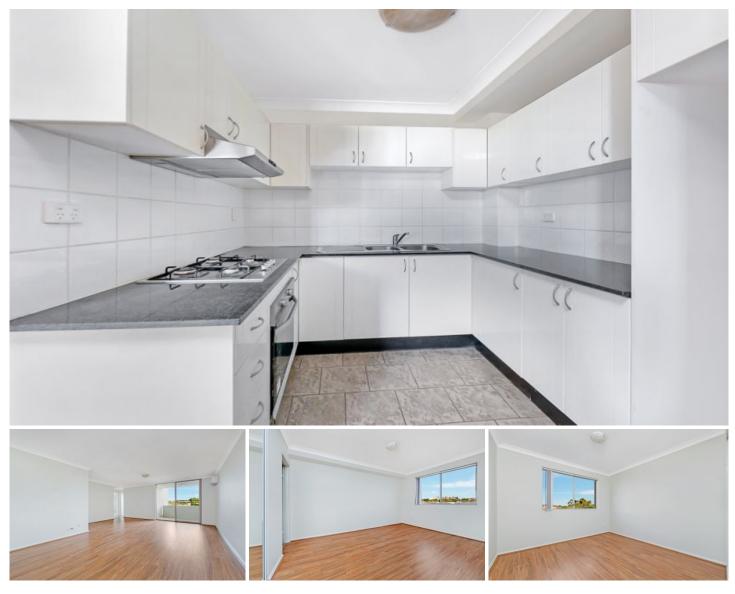

Generous size combined lounge and dining room with new timber style floors has an air conditioner and opens to the covered balcony.

Modern kitchen with gas cooking, granite bench-tops and white polyurethane cupboards.