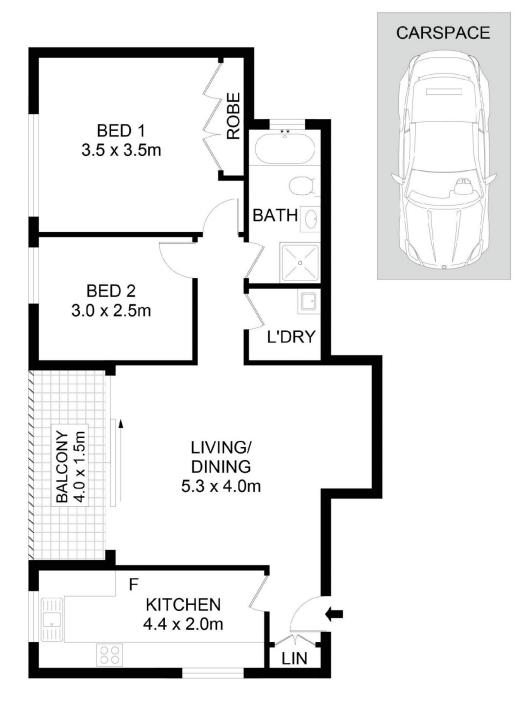

## 15/17 Meadow Crescent Meadowbank NSW

Offering sun-lit interiors, thanks to its sunny, Northern aspect, this tastefully presented two-bedroom unit offers a perfect opportunity for buyers searching for a larger than average home in a great location. Boasting a neat and tidy kitchen with eat-in breakfast bar, a renovated family bathroom and new carpet, LED lights and paint throughout, this property is pack your bags and move in ready. Within minutes' walk of Meadowbank train station, ferry wharf, shops and Meadowbank reserve, this property is sure to excite!

## Property highlights:

- Stylishly refurbished, white eat-in kitchen with ample cupboard and bench space
- Well-proportioned living room, offset by North-facing glass doors that lead out to a large, undercover balcony