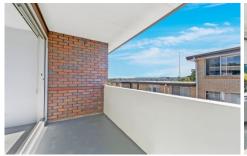

## Property highlights:

- Stylishly refurbished, white eat-in kitchen with ample cupboard and bench space
- Well-proportioned living room, offset by North-facing glass doors that lead out to a large, undercover balcony