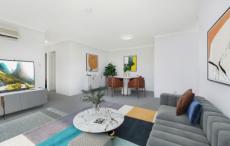

## Property highlights:

- Stylishly refurbished, white eat-in kitchen with ample cupboard and bench space
- Well-proportioned living room, offset by North-facing glass doors that lead out to a large, undercover balcony