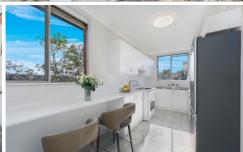

## Property highlights:

- Stylishly refurbished, white eat-in kitchen with ample cupboard and bench space
- Well-proportioned living room, offset by North-facing glass doors that lead out to a large, undercover balcony