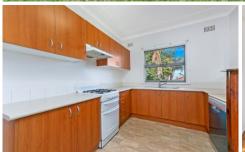

## 25 Murdoch Street Ermington NSW

Located in a quiet street short distance from local primary school

Combined lounge and dining room. The open plan kitchen is generous in size and will accommodate a very large fridge.

The kitchen has gas cooking, dishwasher and plenty of cupboard and bench space.

Large main bedroom with built-in robe

Good sized second bedroom with built-in robe.

Single third bedroom.

Neutral clean bathroom with separate bath and shower.