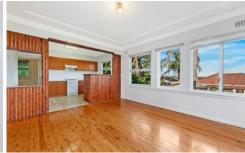

## 25 Murdoch Street Ermington NSW

Located in a quiet street short distance from local primary school

Combined lounge and dining room. The open plan kitchen is generous in size and will accommodate a very large fridge.

The kitchen has gas cooking, dishwasher and plenty of cupboard and bench space.

Large main bedroom with built-in robe

Good sized second bedroom with built-in robe.

Single third bedroom.

Neutral clean bathroom with separate bath and shower.