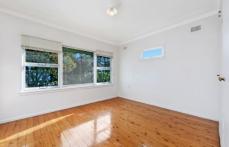

The kitchen has gas cooking, dishwasher and plenty of cupboard and bench space.

Large main bedroom with built-in robe

Good sized second bedroom with built-in robe.

Single third bedroom.

Neutral clean bathroom with separate bath and shower.