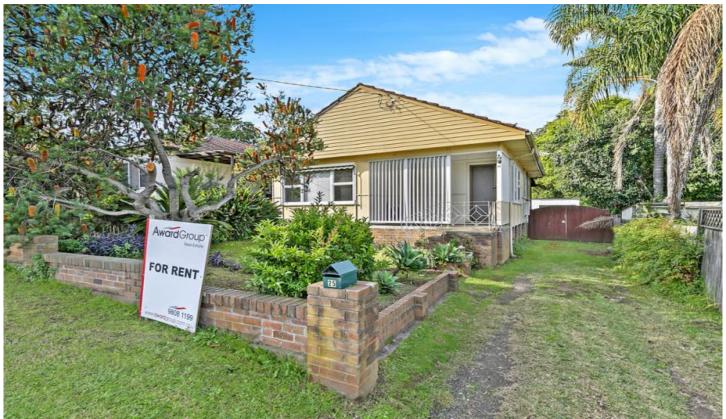

## 25 Murdoch Street Ermington NSW

Located in a quiet street short distance from local primary school

Combined lounge and dining room. The open plan kitchen is generous in size and will accommodate a very large fridge.