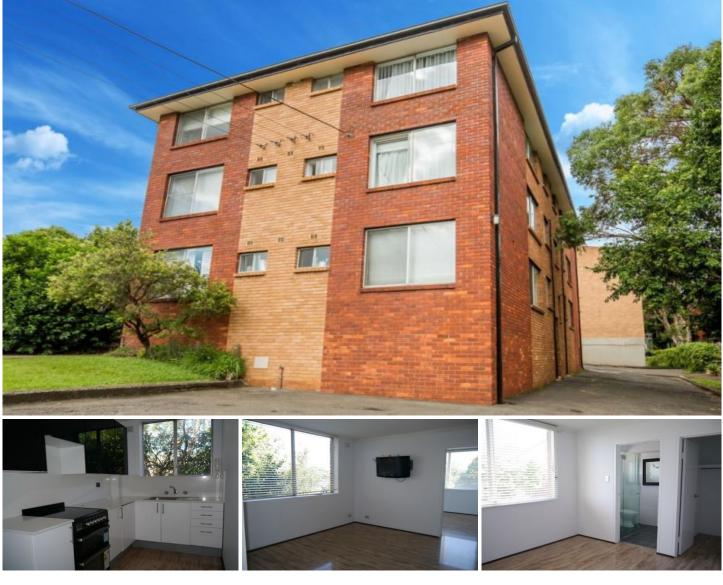

## 8/2 Adelaide Street West Ryde NSW

Modern kitchen with electric cooking, stone bench-tops and plenty of cupboard space.

Combined lounge and dining room. Wall-mount TV

Large bedroom with walk-in robe. Double glazed window. Stylish bathroom, shower and toilet.

Car space. Shared laundry.

Mid-floor apartment in a secure building. Short walk to shops and transport

'All information provided has been gathered from sources we deem to be reliable. However, we cannot guarantee its accuracy and any interested persons should rely upon their own enquiries.'