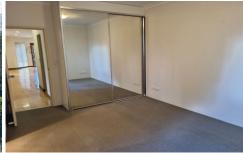

Large open-plan lounge and dining room with bamboo flooring, gas bayonet for heating and split system air-conditioner.

Modern kitchen with gas cooking and dishwasher.

All bedrooms have carpet and built-in robes.

Spacious master bedroom has enormous built in robe and ensuite

Modern main bathroom has separate shower and bath.

3 😕 2 📛 2 🖨

**View**: https://www.awardgroup.com.au/lease/nsw/north ern-suburbs/melrose-park/residential/house/6346 288