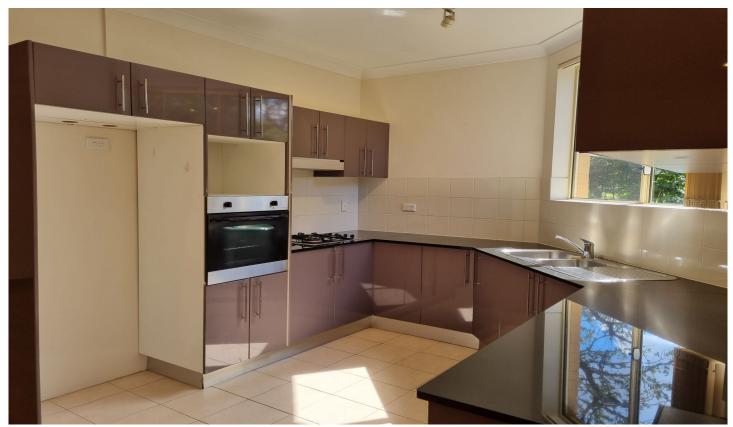

Large open-plan lounge and dining room with bamboo flooring, gas bayonet for heating and split system air-conditioner.

Modern kitchen with gas cooking and dishwasher.

All bedrooms have carpet and built-in robes.