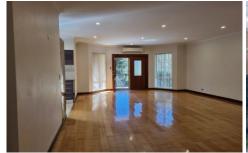

Large open-plan lounge and dining room with bamboo flooring, gas bayonet for heating and split system air-conditioner.

Modern kitchen with gas cooking and dishwasher.

All bedrooms have carpet and built-in robes.