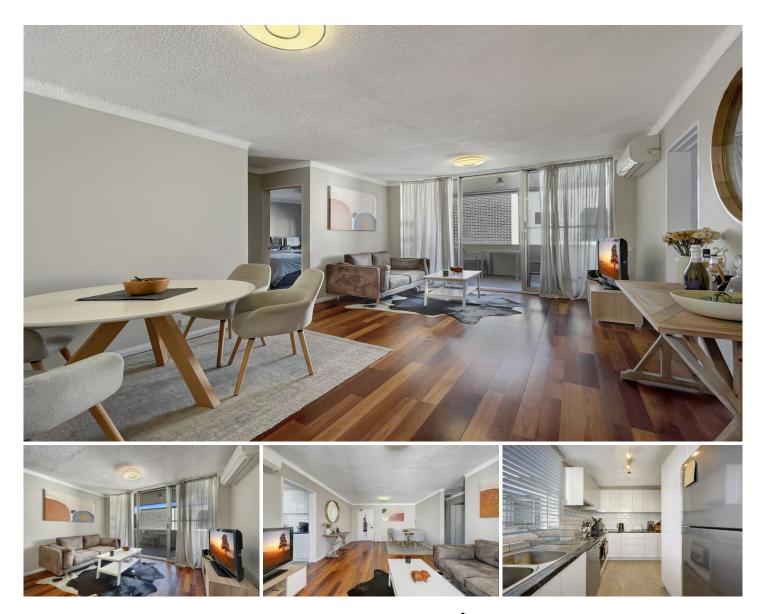

## 20/13-14 Bank Street Meadowbank NSW

Generously proportioned, this modernised two-bedroom unit sits quietly to the rear of the complex in a well-cared for and maintained strata complex of only 21 lots. Positioned within minutes' walk of the platform at Meadowbank train station, it's also a short stroll to Meadowbank Village Plaza, Meadowbank Reserve and Ferry wharf. With many other properties on the street offering substantially smaller interiors and floor plans, this property is likely to be snapped up quick smart? Don't delay, inspect today!

## Property Highlights |

- Spacious living room upon entry with hardwood flooring underfoot. This space is then offset by glass sliding doors leading to a generous undercover balcony

- Renovated kitchen with loads of cupboard and bench space on offer including a well-proportioned fridge recess