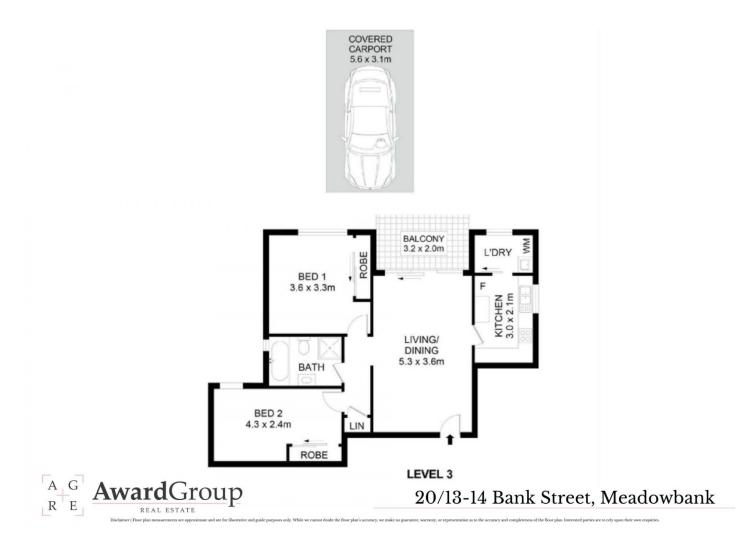

## 20/13-14 Bank Street Meadowbank NSW

Generously proportioned, this modernised two-bedroom unit sits quietly to the rear of the complex in a well-cared for and maintained strata complex of only 21 lots. Positioned within minutes' walk of the platform at Meadowbank train station, it's also a short stroll to Meadowbank Village Plaza, Meadowbank Reserve and Ferry wharf. With many other properties on the street offering substantially smaller interiors and floor plans, this property is likely to be snapped up quick smart? Don't delay, inspect today!