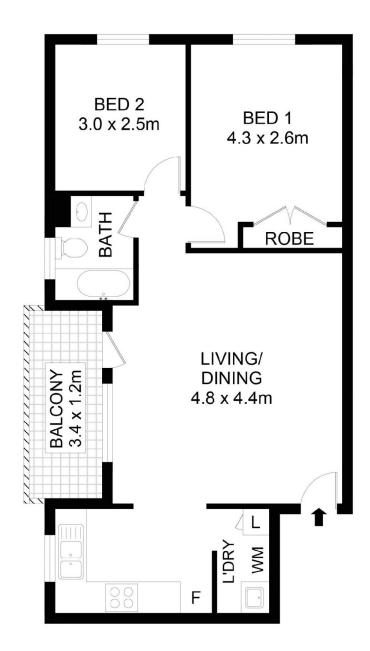

## Property Highlights |

- Kitchen with ample cupboard storage and stainless-steel appliances
- Two bedrooms