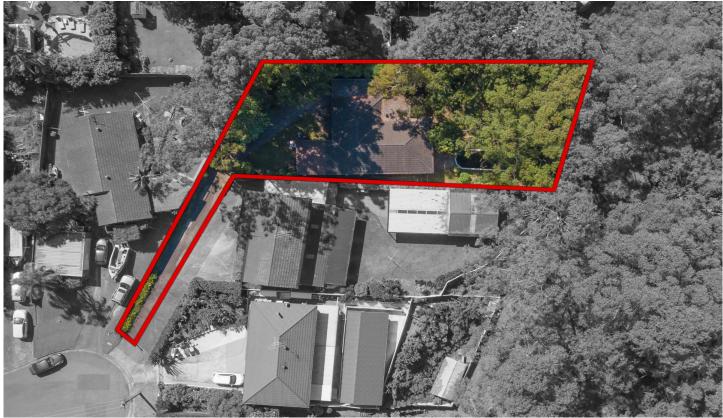

## 4 Weller Place Rydalmere NSW

Nestled to the border of Dundas, 4 Weller Place offers a unique opportunity in a family-friendly cul-de-sac. This three-bedroom brick home yields a sunny northern aspect, leaving you spoilt for choice with future potential to capitalise on.

Whether you're looking for a project to renovate or a block to build your dream home (stca), this is the property for you?