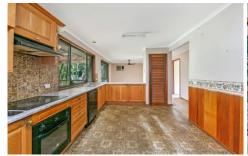

## Property Highlights |

- Three bedrooms
- Timber kitchen
- Flexible floor plan
- Bathroom with shower and bath
- Lock-up garage