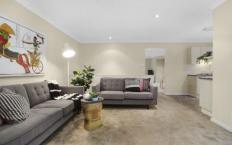

## Property features include |

- 3 bedrooms including king size master with en suite and walk-in wardrobe
- Formal living room with separate dining area
- Well maintained kitchen with gas cooking and dishwasher
- Additional family room
- Family bathroom with shower over bath and separate toilet