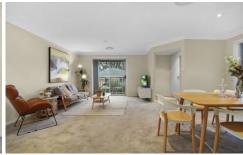

## Property features include |

- 3 bedrooms including king size master with en suite and walk-in wardrobe
- Formal living room with separate dining area
- Well maintained kitchen with gas cooking and dishwasher
- Additional family room
- Family bathroom with shower over bath and separate toilet