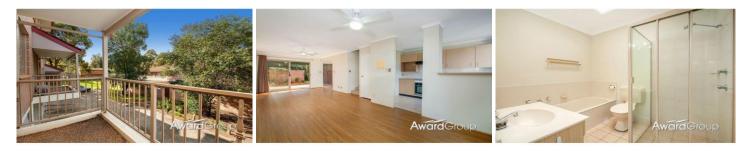

## 43/10-12 Freeman Place Carlingford NSW

- Spacious open-plan family living room overlooking private courtyard

- Neatly presented kitchen with modern appliances

- Master bedroom complete with built-in robe, en-suite bathroom

- Two additional bedrooms with built-in robes

- Family bathroom on first floor with separate shower and bath

- Private courtyard with undercover entertaining area and tranquil garden

- Large tandem garage