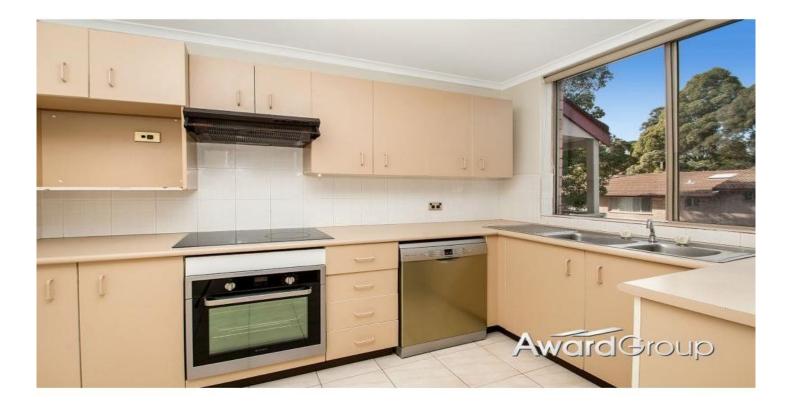

## 43/10-12 Freeman Place Carlingford NSW

- Spacious open-plan family living room overlooking private courtyard

- Neatly presented kitchen with modern appliances

- Master bedroom complete with built-in robe, en-suite bathroom