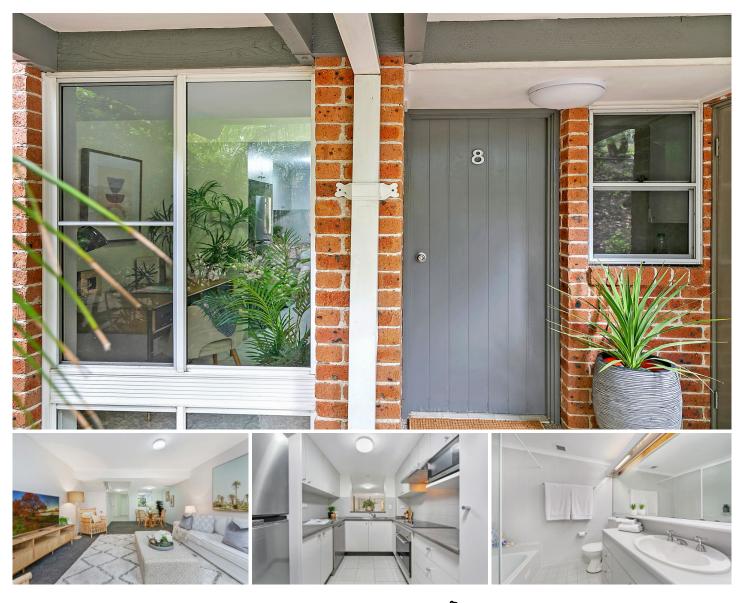

## 8/2-12 Busaco Road Marsfield NSW

With its brick exterior, fresh interiors and private courtyard, this ready to occupy residence is a perfect opportunity to a broad market, perfect for the downsizer, investor or young family alike.

Bordering both Macquarie Park & Epping, nestled peacefully in a well-maintained complex, this private townhouse reveals generously scaled living capturing an optimum north-westerly aspect. It is a short 90-metre stroll across the road to the closest bus stop, 1.1km to Macquarie University Hospital, 1.8km to Macquarie University Metro Station and offers swift access to schools, Macquarie Centre, parks and main arterial roads including the M2.

## Property Highlights |

View

| Price     | :\$838,500 |
|-----------|------------|
| Land Size | : 156 sqm  |

: https://www.awardgroup.com.au/sale/nsw/n orthern-suburbs/marsfield/residential/townh ouse/6250422