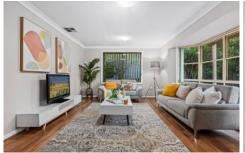

## Property highlights |

- Air-conditioning
- Tastefully renovated bathrooms and laundry
- Floating floorboard underfoot
- Fresh neutral tones throughout
- Modern kitchen with stainless steel appliances
- Remote entry lock up garage | internal access from the residence