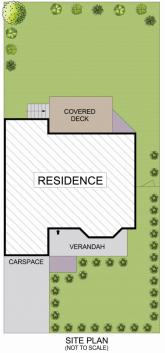

## 8a James Street Melrose Park NSW

Bordering both Meadowbank and West Ryde, in a convenient riverside locale, sits this fine example of an easy to maintain 4-bedroom duplex. Nestled peacefully in a popular cul-de-sac, mere moments walk from all lifestyle amenities, including bus, train and rivercat transport, this residence blends functionality with contemporary updates throughout.

## 8A James Street, Melrose Park

**Award**Group

Disclaimer
Floor Plan measurements are approximate and are for illustrative purposes only. While we cannot doubt the floor plans accuracy, we make no guarantee , warranty or representation as to the accuracy and completeness of the floor plan