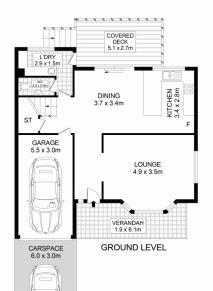

## 8a James Street Melrose Park NSW

Bordering both Meadowbank and West Ryde, in a convenient riverside locale, sits this fine example of an easy to maintain 4-bedroom duplex. Nestled peacefully in a popular cul-de-sac, mere moments walk from all lifestyle amenities, including bus, train and rivercat transport, this residence blends functionality with contemporary updates throughout.

## Property highlights |

- Air-conditioning
- Tastefully renovated bathrooms and laundry
- Floating floorboard underfoot
- Fresh neutral tones throughout
- Modern kitchen with stainless steel appliances
- Remote entry lock up garage | internal access from the residence

## 8A James Street, Melrose Park

**Award**Group

Disclaimer
Floor Plan measurements are approximate and are for illustrative purposes only. While we cannot doubt the floor plans accuracy, we make no guarantee , warranty or representation as to the accuracy and completeness of the floor plan