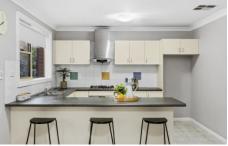

## Property highlights |

- Air-conditioning
- Tastefully renovated bathrooms and laundry
- Floating floorboard underfoot
- Fresh neutral tones throughout
- Modern kitchen with stainless steel appliances
- Remote entry lock up garage | internal access from the residence