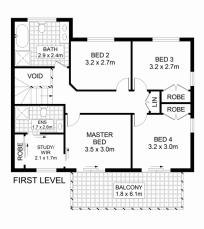

## 8a James Street Melrose Park NSW

Bordering both Meadowbank and West Ryde, in a convenient riverside locale, sits this fine example of an easy to maintain 4-bedroom duplex. Nestled peacefully in a popular cul-de-sac, mere moments walk from all lifestyle amenities, including bus, train and rivercat transport, this residence blends functionality with contemporary updates throughout.

## Property highlights |

- Air-conditioning
- Tastefully renovated bathrooms and laundry
- Floating floorboard underfoot
- Fresh neutral tones throughout
- Modern kitchen with stainless steel appliances
- Remote entry lock up garage | internal access from the residence

## 8A James Street, Melrose Park

**Award**Group

Disclaimer
Floor Plan measurements are approximate and are for illustrative purposes only. While we cannot doubt the floor plans accuracy, we make no guarantee , warranty or representation as to the accuracy and completeness of the floor plan