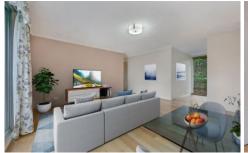

## Property Highlights |

- 3 bedrooms | built-in wardrobes and an en-suite bathroom to main
- Renovated family bathroom | tiled floor to ceiling with oversized shower recess
- Large living room, offering a separate study room and balcony
- Double, galley-style kitchen with adjacent laundry and second balcony