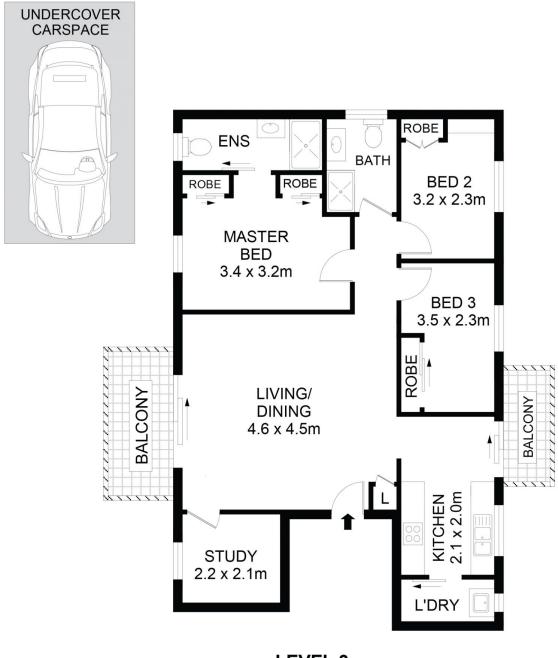

## 25/58-58a Meadow Crescent Meadowbank NSW

Do not miss an extremely rare opportunity to secure this 3-bedroom, 2-bathroom, top floor unit, located moments' walk from Meadowbank Train Station and surrounded by open parklands. With over 100sqm on-title and with solid, full brick construction, this is a home for the established or growing family.

## Property Highlights |

- 3 bedrooms | built-in wardrobes and an en-suite bathroom to main
- Renovated family bathroom | tiled floor to ceiling with oversized shower recess
- Large living room, offering a separate study room and balcony
- Double, galley-style kitchen with adjacent laundry and second balcony