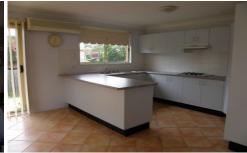

The open plan kitchen has plenty of cupboards, a corner pantry, good bench-top area and gas cooking.

Informal eating/family room with reverse cycle air condition opens onto a paved back patio that overlooks the back yard.