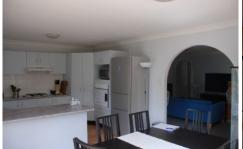

The open plan kitchen has plenty of cupboards, a corner pantry, good bench-top area and gas cooking.

Informal eating/family room with reverse cycle air condition opens onto a paved back patio that overlooks the back yard.