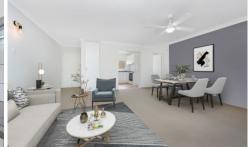

## Property Highlights:

- As new, gourmet kitchen with ceramic cooktop, stainless-steel oven, double sink and loads of cupboard and bench space that continues through to an internal laundry leading off the kitchen.
- Spacious lounge and dining room, light filled and offering