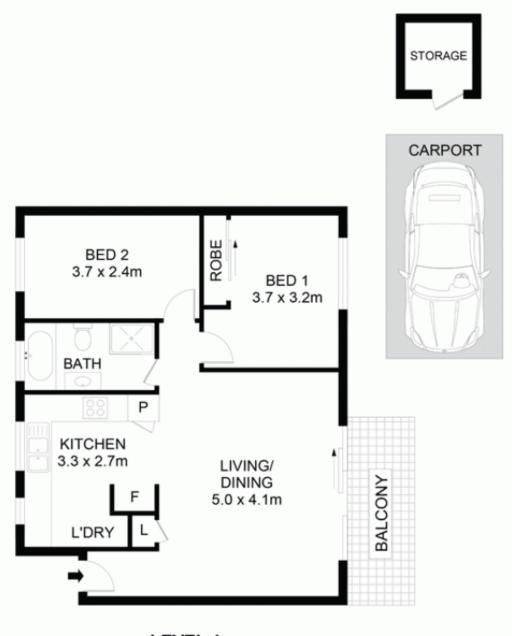

## 9/12 Meadow Crescent Meadowbank NSW

Enjoying not only a short walk to Meadowbank train station, Ferry wharf and Village Plaza, this tastefully renovated unit encompasses the tranquillity that the tree top views of Memorial park and Meadowbank reserve have to offer. A combination of North and South facing windows ensures all rooms are consistently light filled and airy all year-round. Along with modern features and well-proportioned living spaces, you'll find no better place to call home than this solid double-brick unit.

## Property Highlights:

- As new, gourmet kitchen with ceramic cooktop, stainless-steel oven, double sink and loads of cupboard and bench space that continues through to an internal laundry leading off the kitchen.
- Spacious lounge and dining room, light filled and offering