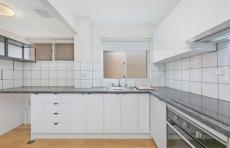

## Property Highlights:

- As new, gourmet kitchen with ceramic cooktop, stainless-steel oven, double sink and loads of cupboard and bench space that continues through to an internal laundry leading off the kitchen.
- Spacious lounge and dining room, light filled and offering