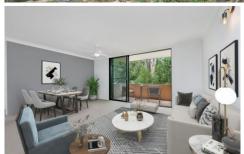

## Property Highlights:

- As new, gourmet kitchen with ceramic cooktop, stainless-steel oven, double sink and loads of cupboard and bench space that continues through to an internal laundry leading off the kitchen.
- Spacious lounge and dining room, light filled and offering