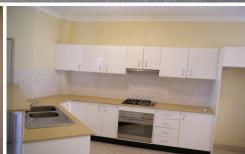

## Features include:

- 2 Good sized bedrooms with build-in, main with en-suite
- Spacious open dining and living areas
- Split Air Conditioning in lounge area
- Modern gas cooking kitchen
- Internal laundry with dryer.
- Security car space + Lock up storage
- Walking distance to Dundas public school, local shops and Dundas train station