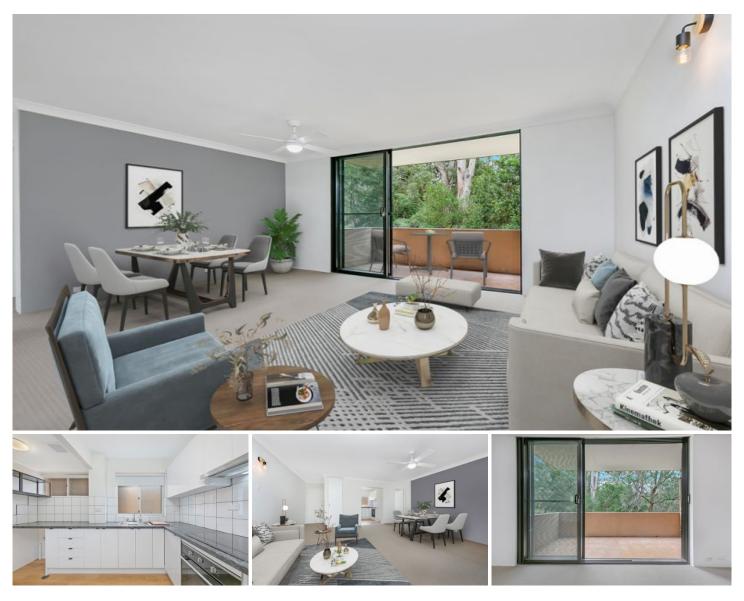

## 9/12 Meadow Crescent Meadowbank NSW

note: PLEASE ENSURE YOU HAVE A QR SCAN APP ON YOUR PHONE BEFORE YOU ATTEND

Enjoying not only a short walk to Meadowbank train station, Ferry wharf and Village Plaza, this tastefully renovated unit encompasses the tranquillity that the tree top views of Memorial park and Meadowbank reserve have to offer. A combination of North and South facing windows ensures all rooms are consistently light filled and airy all year-round. Along with modern features and well-proportioned living spaces, you'll find no better place to call home than this solid double-brick unit.

Property Highlights:

- Brand new, gourmet kitchen with ceramic cooktop,

2 🛤 1 🚰 1 🚘

View : https://www.awardgroup.com.au/lease/nsw/north ern-suburbs/meadowbank/residential/unit/603207 4

Melissa Johnson (02) 9808 1199