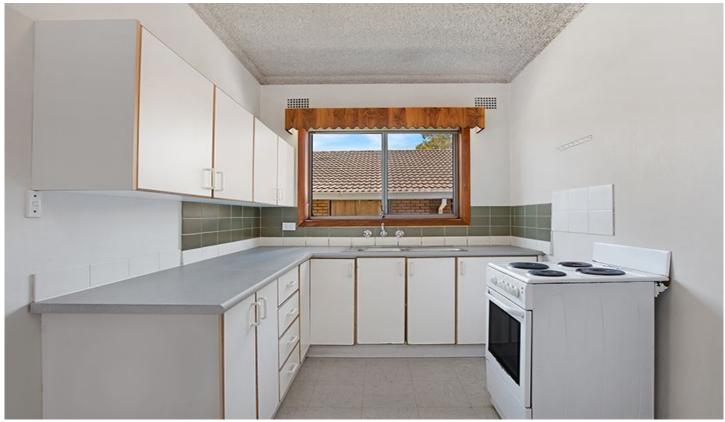

## 4/88 Station Street West Ryde NSW

Two bedroom unit featuring combined lounge and dining. New carpet throughout

Good kitchen and bathroom.

Shared laundry with two other units, small block of 9. Off street parking.