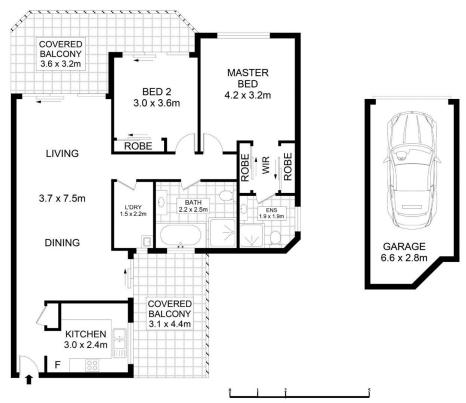

## 30/72-78 Constitution Road West Meadowbank NSW

Presenting sunlit interiors from its northern aspect, this generously proportioned apartment captures leafy vistas in a top floor position, yielding a large and flexible floor plan with plenty of indoor & outdoor entertaining options.

## Property Highlights |

- Flexible floor plan
- Two double bedrooms with built-in wardrobes | Ensuite bathroom to main
- Open plan family living and dining
- Two undercover entertainers balconies
- Floating floorboards throughout the living spaces
- A total of two family bathrooms
- Modern kitchen with stone benchtops, new Fisher &

## 30/72-78 Constitution Road West, Meadowbank NSW 2114

Disclaimer
Floor Plan measurements are approximate and are for illustrative purposes only. While we cannot doubt the floor plans accuracy, we make no guarantee, warranty or representation as to the accuracy and completeness of the floor plan