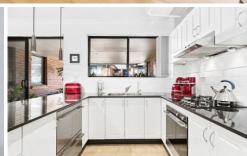

## Property Highlights |

- Flexible floor plan
- Two double bedrooms with built-in wardrobes | Ensuite bathroom to main
- Open plan family living and dining
- Two undercover entertainers balconies
- Floating floorboards throughout the living spaces
- A total of two family bathrooms
- Modern kitchen with stone benchtops, new Fisher &