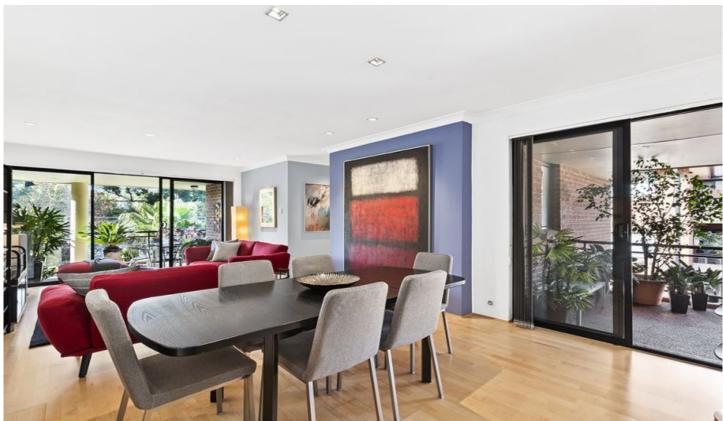

## 30/72-78 Constitution Road West Meadowbank NSW

Presenting sunlit interiors from its northern aspect, this generously proportioned apartment captures leafy vistas in a top floor position, yielding a large and flexible floor plan with plenty of indoor & outdoor entertaining options.

## Property Highlights |

- Flexible floor plan
- Two double bedrooms with built-in wardrobes | Ensuite bathroom to main
- Open plan family living and dining
- Two undercover entertainers balconies
- Floating floorboards throughout the living spaces
- A total of two family bathrooms
- Modern kitchen with stone benchtops, new Fisher &