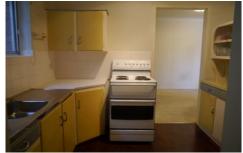

## 2/15 Riverview Street West Ryde NSW

Combined lounge and dining room

Quaint retro-style kitchen in good condition, electric cooking & generous fridge cavity.

Good sized bedroom with built-in robe.

En-suite bathroom.