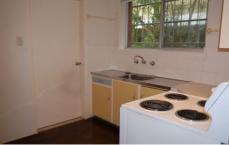

## 2/15 Riverview Street West Ryde NSW

Combined lounge and dining room

Quaint retro-style kitchen in good condition, electric cooking & generous fridge cavity.

Good sized bedroom with built-in robe.

En-suite bathroom.