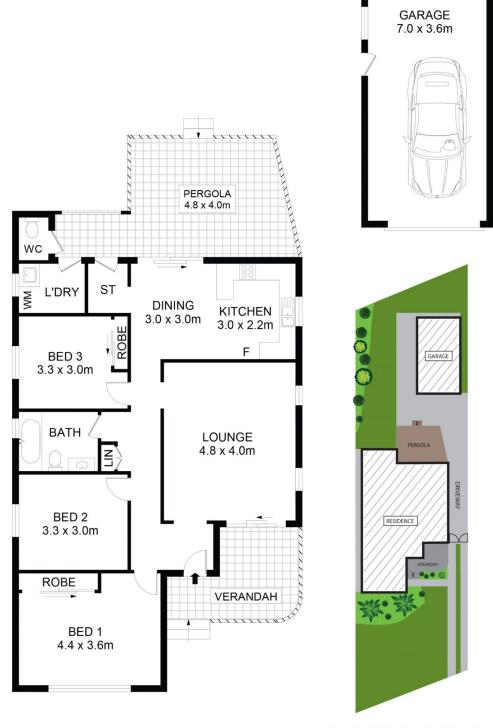

## 34 Spurway Street Ermington NSW

!!!SOLD after only 12-days!!!

Thinking of selling? Think Award Group Real Estate and call us today...

Set in a family-friendly, convenient pocket, mere moments from all lifestyle amenities sits this rare offering occupying a generous parcel of land. Presenting an outstanding opportunity for plenty of scope to add future value whilst still maintaining its easy care lifestyle, this home lends its self to all aspects of the market!

It boasts swift access to main arterial roads connecting you to the Paramatta and Sydney CBD, there's also an abundance of transport options, shops, schools, parks, and café's at your leisure - this location is sure to spoil even the harshest of critics!

## 3 📭 1 🔓 1 🗬

Price : \$ 1,150,000 Land Size : 518.5 sqm

View: https://www.awardgroup.com.au/sale/nsw/p

arramatta/ermington/residential/house/5898

113

David Johnson (02) 9808 1199

Leighton Avery (02) 9808 1199

## 34 Spurway Street Ermington