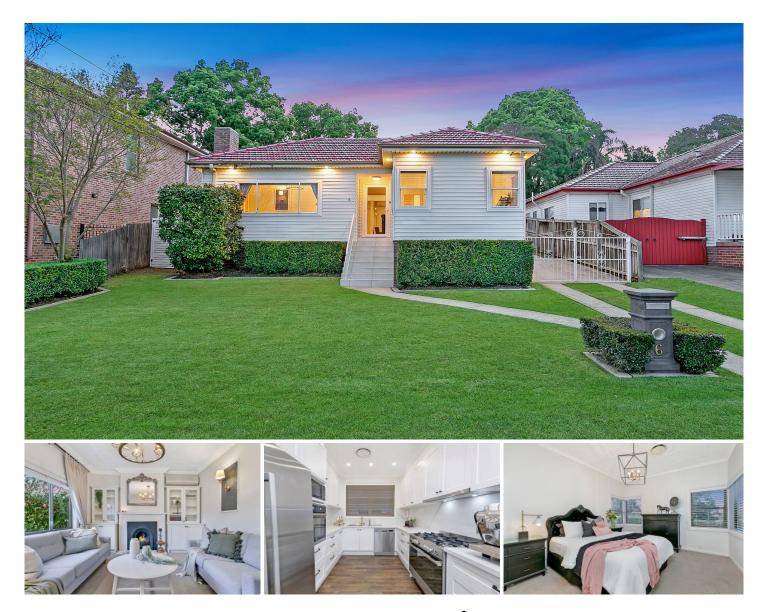

## **6 Hughes Avenue Ermington NSW**

Showcasing tastefully finished interiors with an abundance of outdoor entertaining options for family and friends, this much-loved family home is ideally positioned to an abundance of lifestyle amenities.

Property highlights |

- Sun-lit interiors with easy care finishes

https://www.awardgroup.com.au Just another WordPress site

**View :** https://www.awardgroup.com.au/sale/nsw/parram atta/ermington/residential/house/5898111