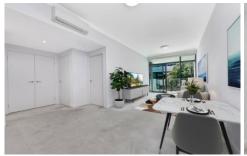

## Features:

- One spacious bedroom with built-in robe
- Luxury kitchen with quality appliances, stone bench top, gas cooking, dishwasher
- Modern bathroom
- Air conditioning in living room and bedroom
- Internal laundry
- Secure basement park, intercom and lift access
- Close to Rhodes train station and Rhodes shopping centre
- Car park entrance on Nina Gray Ave