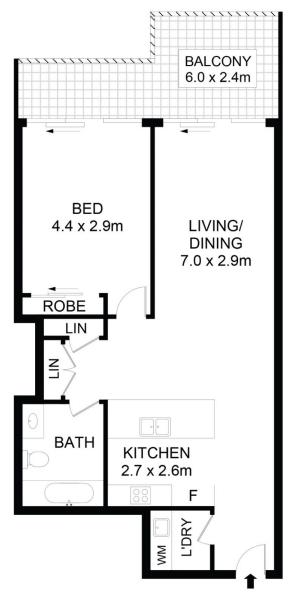

## 30/1 Timbrol Avenue Rhodes NSW

This spacious one bedroom apartment is located on level 3, with a short walking distance to Rhodes Shopping Centre, train station, cafes, restaurants.

## Features:

- One spacious bedroom with built-in robe
- Luxury kitchen with quality appliances, stone bench top, gas cooking, dishwasher
- Modern bathroom
- Air conditioning in living room and bedroom
- Internal laundry
- Secure basement park, intercom and lift access
- Close to Rhodes train station and Rhodes shopping centre
- Car park entrance on Nina Gray Ave