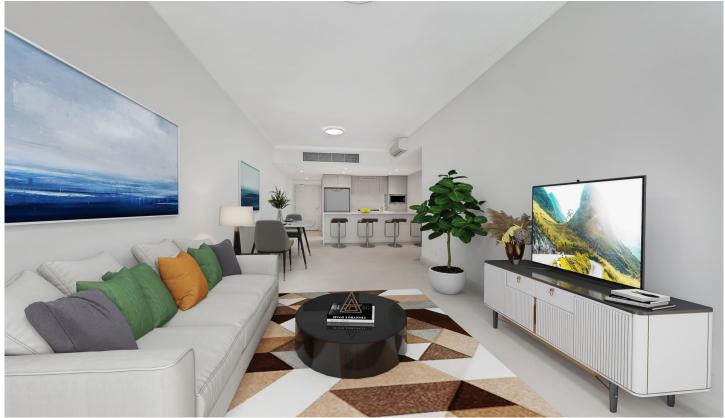

## 30/1 Timbrol Avenue Rhodes NSW

This spacious one bedroom apartment is located on level 3, with a short walking distance to Rhodes Shopping Centre, train station, cafes, restaurants.

## Features:

- One spacious bedroom with built-in robe
- Luxury kitchen with quality appliances, stone bench top, gas cooking, dishwasher
- Modern bathroom
- Air conditioning in living room and bedroom
- Internal laundry
- Secure basement park, intercom and lift access
- Close to Rhodes train station and Rhodes shopping centre
- Car park entrance on Nina Gray Ave