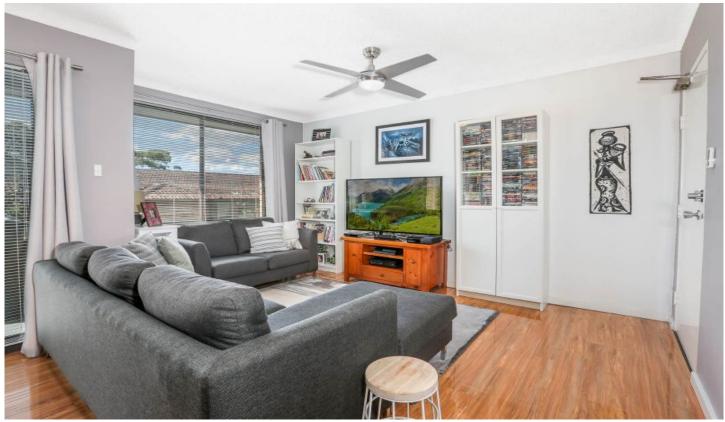

## 11/31 Meadow Crescent Meadowbank NSW

Immaculate and beautifully presented top floor apartment (no noise from residents above) Combined lounge and dining room opens to generous size balcony with tree-top outlook.

Updated kitchen with electric cooking, and good storage space.

Both bedrooms have ceiling-fans; the main has a large built-in robe.

Updated bathroom with separate shower and bath.

Quality paintwork, window furnishings and timber-style flooring throughout. Abundant natural light and cross-flow ventilation. Air conditioner in the lounge plus ceiling-fan.