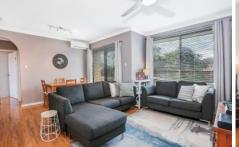

## 11/31 Meadow Crescent Meadowbank NSW

Immaculate and beautifully presented top floor apartment (no noise from residents above) Combined lounge and dining room opens to generous size balcony with tree-top outlook.

Updated kitchen with electric cooking, and good storage space.

Both bedrooms have ceiling-fans; the main has a large built-in robe.

Updated bathroom with separate shower and bath.

Quality paintwork, window furnishings and timber-style flooring throughout. Abundant natural light and cross-flow ventilation. Air conditioner in the lounge plus ceiling-fan.