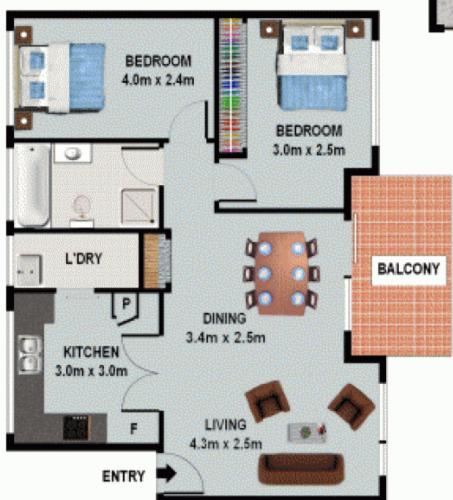

## 11/31 Meadow Crescent Meadowbank NSW

Immaculate and beautifully presented top floor apartment (no noise from residents above) Combined lounge and dining room opens to generous size balcony with tree-top outlook.

Updated kitchen with electric cooking, and good storage space.

Both bedrooms have ceiling-fans; the main has a large built-in robe.

Updated bathroom with separate shower and bath.

Quality paintwork, window furnishings and timber-style flooring throughout. Abundant natural light and cross-flow ventilation. Air conditioner in the lounge plus ceiling-fan.

Large lock-up garage. Internal Laundry. Fly screens.

Enjoy living in this lovely neighbourhood with only a short stroll to the Rivercat Ferry, train station, parks, local shops and restaurants.

'All information provided has been gathered from sources