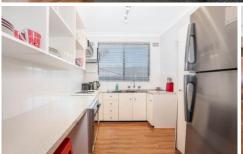

Updated kitchen with electric cooking, and good storage space.

Both bedrooms have ceiling-fans; the main has a large built-in robe.

Updated bathroom with separate shower and bath.

Quality paintwork, window furnishings and timber-style flooring throughout. Abundant natural light and cross-flow ventilation. Air conditioner in the lounge plus ceiling-fan.