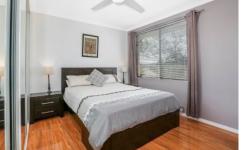

Updated kitchen with electric cooking, and good storage space.

Both bedrooms have ceiling-fans; the main has a large built-in robe.

Updated bathroom with separate shower and bath.

Quality paintwork, window furnishings and timber-style flooring throughout. Abundant natural light and cross-flow ventilation. Air conditioner in the lounge plus ceiling-fan.