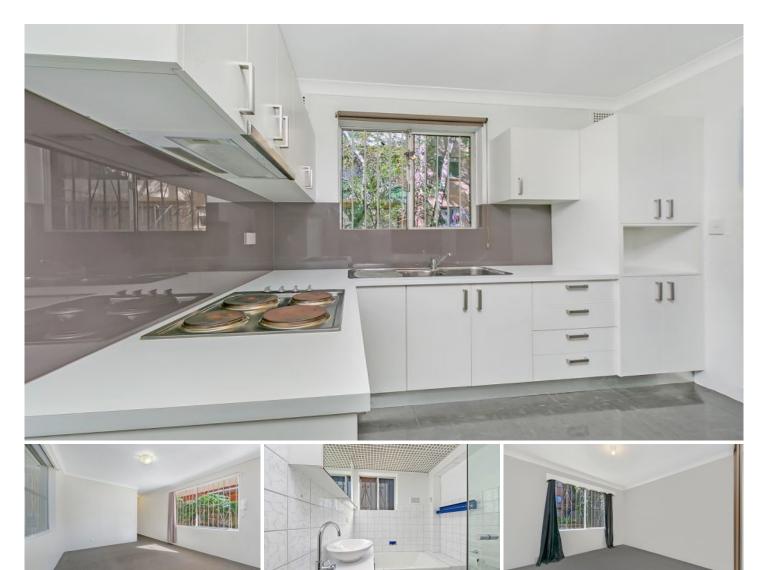

## 1/80 Station Street West Ryde NSW

Quiet sunny ground floor location

2 big bedrooms

Master bedroom has built in wardrobe

Modern white kitchen with electric cooking

Sunny north facing lounge room

Neat and neutral white bathroom with separate shower from bath  $% \left( {{{\bf{n}}_{\rm{s}}}} \right)$ 