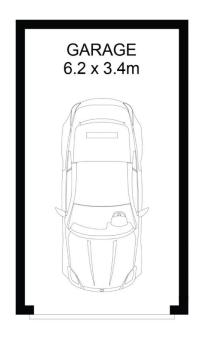

## Property Highlights |

- 2 bedrooms, both with built in storage options
- Modern kitchen with stone benchtops and washing machine space
- Renovated bathroom
- Combined living room offset by spacious balcony
- Tiled throughout with clean and tidy paintwork
- Huge 23sqm garage
- Neat and tidy complex with onsite visitor parking