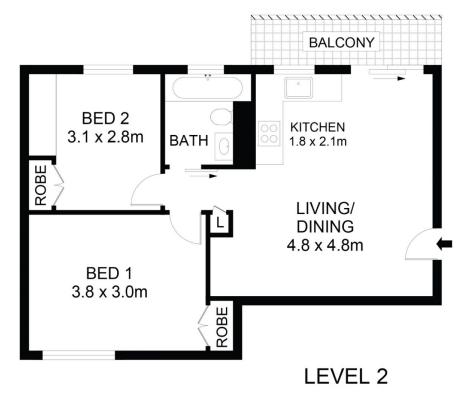

## 17/3-5 Meadow Crescent Meadowbank NSW

Ideally located opposite Memorial Park, this fully renovate 2-bedroom unit offers bright and airy interiors and a huge lock up garage.

Within a short stroll of Meadowbank Train Station, Ferry Wharf and riverside cycleways this will be a great place to call home.

## Property Highlights |

- 2 bedrooms, both with built in storage options
- Modern kitchen with stone benchtops and washing machine space
- Renovated bathroom
- Combined living room offset by spacious balcony
- Tiled throughout with clean and tidy paintwork
- Huge 23sqm garage
- Neat and tidy complex with onsite visitor parking