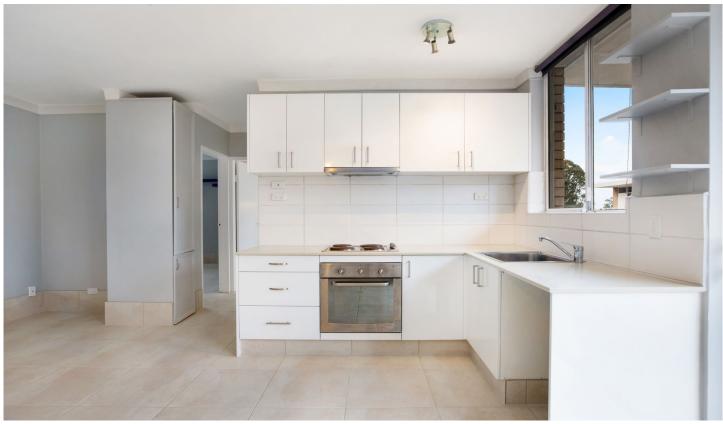

## Property Highlights |

- 2 bedrooms, both with built in storage options
- Modern kitchen with stone benchtops and washing machine space
- Renovated bathroom
- Combined living room offset by spacious balcony
- Tiled throughout with clean and tidy paintwork
- Huge 23sqm garage
- Neat and tidy complex with onsite visitor parking