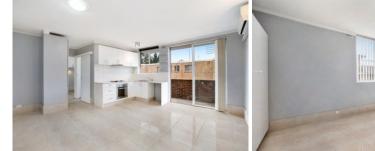

## Property Highlights |

- 2 bedrooms, both with built in storage options
- Modern kitchen with stone benchtops and washing machine space
- Renovated bathroom
- Combined living room offset by spacious balcony
- Tiled throughout with clean and tidy paintwork
- Huge 23sqm garage
- Neat and tidy complex with onsite visitor parking