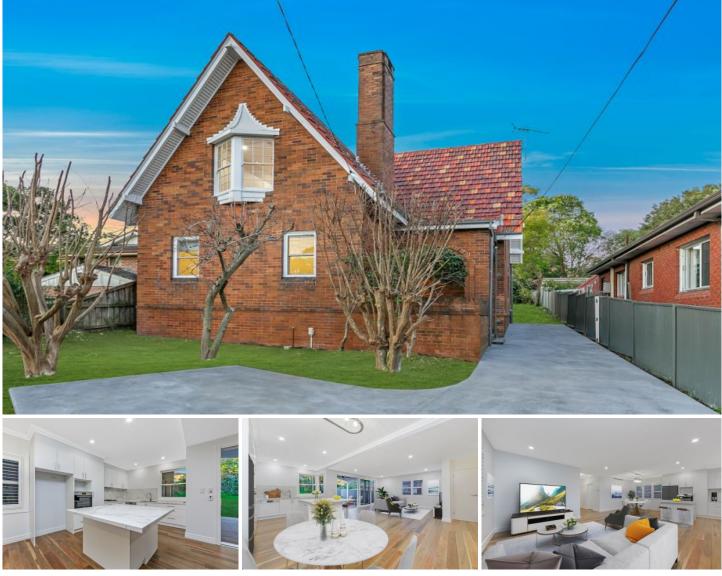

## 137 Ryedale Road Denistone NSW

## Circa 1930's

Blending character and charm, showcasing contemporary finishes in an idyllic natural setting for family living, this immaculately presented home is ready for you to be the first to enjoy the tasteful renovation.

Graced with a sublime sense of light from its sunny, north to rear aspect, the versatile floor plan will easily accommodate a growing or established family.

A vast selection of formal and informal entertaining areas