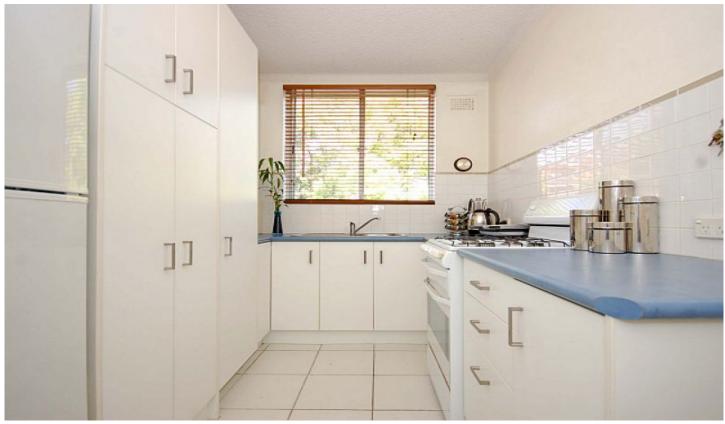

## 16/38 Meadow Crescent Meadowbank NSW

This delightful unit painted in neutral tones and there is an abundance of natural light throughout.

The combined lounge & dining room opens to a modest balcony.

Functional modern kitchen in crisp white & blue colours, gas cooking, plenty of cupboard space and a deep pantry.