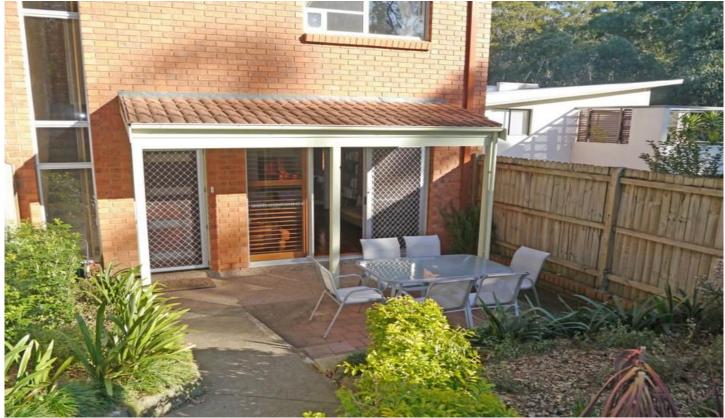

## 1/18-20 Robert Street Telopea NSW

- \*Lovely modern 3 bedroom townhouse
- \*North facing
- \*Enclosed courtyard front and back
- \*Ultra modern near new kitchen with stone benchtops and dishwasher
- \*Floating timber floor boards to kitchen and living areas
- \*Lounge room flowing through to dining area
- \*Kitchen with meals area
- \*3 good size bedrooms all with builtins
- \*Ceiling fans to bedrooms
- \*Air conditioning to meals room/ kitchen
- \*Ultra modern near new bathroom with separate shower and bath
- \*Downstairs powder room
- \*Double lock up garage
- \*250m to Train Station (with services to Parramatta and the city via Clyde)