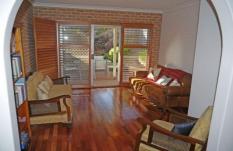

## 1/18-20 Robert Street Telopea NSW

- \*Lovely modern 3 bedroom townhouse
- \*North facing
- \*Enclosed courtyard front and back
- \*Ultra modern near new kitchen with stone benchtops and dishwasher
- \*Floating timber floor boards to kitchen and living areas
- \*Lounge room flowing through to dining area
- \*Kitchen with meals area
- \*3 good size bedrooms all with builtins
- \*Ceiling fans to bedrooms
- \*Air conditioning to meals room/ kitchen
- \*Ultra modern near new bathroom with separate shower and bath
- \*Downstairs powder room
- \*Double lock up garage
- \*250m to Train Station (with services to Parramatta and the city via Clyde)