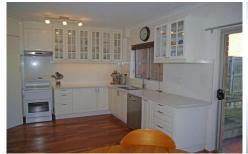

## 1/18-20 Robert Street Telopea NSW

- \*Lovely modern 3 bedroom townhouse
- \*North facing
- \*Enclosed courtyard front and back
- \*Ultra modern near new kitchen with stone benchtops and dishwasher
- \*Floating timber floor boards to kitchen and living areas
- \*Lounge room flowing through to dining area
- \*Kitchen with meals area
- \*3 good size bedrooms all with builtins
- \*Ceiling fans to bedrooms
- \*Air conditioning to meals room/ kitchen
- \*Ultra modern near new bathroom with separate shower and bath
- \*Downstairs powder room
- \*Double lock up garage
- \*250m to Train Station (with services to Parramatta and the city via Clyde)