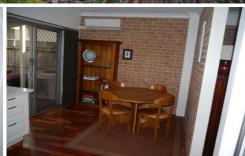

## 1/18-20 Robert Street Telopea NSW

- \*Lovely modern 3 bedroom townhouse
- \*North facing
- \*Enclosed courtyard front and back
- \*Ultra modern near new kitchen with stone benchtops and dishwasher
- \*Floating timber floor boards to kitchen and living areas
- \*Lounge room flowing through to dining area
- \*Kitchen with meals area
- \*3 good size bedrooms all with builtins
- \*Ceiling fans to bedrooms
- \*Air conditioning to meals room/ kitchen
- \*Ultra modern near new bathroom with separate shower and bath
- \*Downstairs powder room
- \*Double lock up garage
- \*250m to Train Station (with services to Parramatta and the city via Clyde)