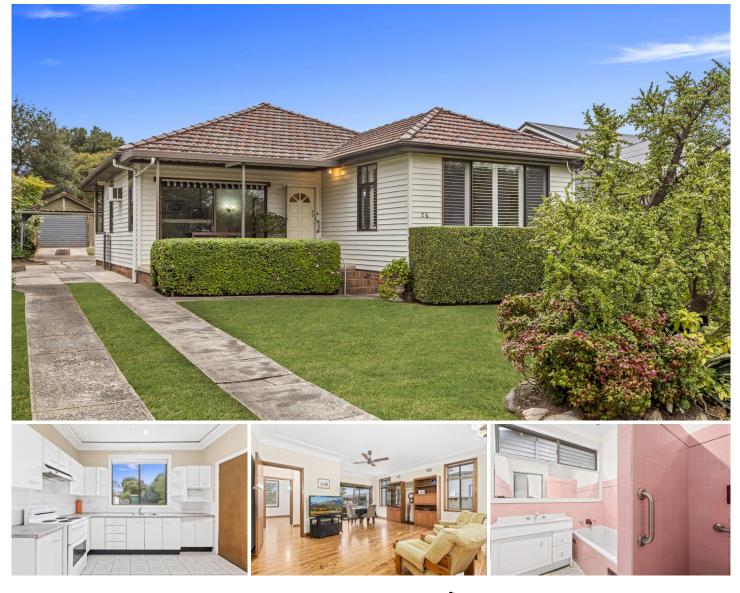

## 25 The Strand Gladesville NSW

Perched at the top of the street, on a high-side parcel of land, this original family home is offered for the first time since new. Boasting scope for enhancement or complete redevelopment over a clear 556sqm+ block, it's conveniently placed to an abundance of parklands, sporting fields, schools, Boronia Park Shopping Village, city transport and Boronia Park riverside reserve.

Rarely available, it's safe to say that you'll be hard-pressed replicating another opportunity for months, years or even decades to come!

## Property Highlights |

- Opportunity to build your dream family home (STCA)

- Level block with sunny north-westerly aspect in whisper quiet location

## 3 🎮 1 🚰 1 🚘

View

Land Size : 556 sqm

: https://www.awardgroup.com.au/sale/nsw/n orthern-suburbs/gladesville/residential/hous e/5751150

David Johnson (02) 9808 1199

Leighton Avery (02) 9808 1199

– Real Estate –