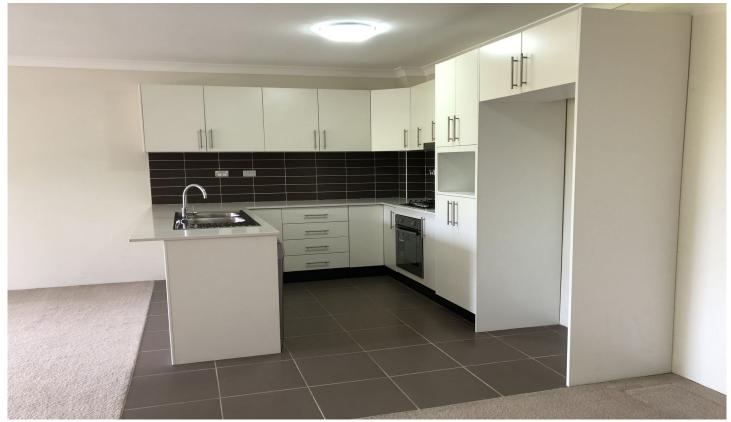

## Features include:

- Modern Kitchen with Caesar Stone benches, dishwasher, stainless gas cooking and stainless oven.
- Two Bedrooms both with Built-In Wardrobes, Main bedroom with Ensuite
- Main Bathroom with bathtub
- Open plan design
- L-shaped Living/Dining opening out onto the balcony.
- Internal Laundry with Dryer
- Security car space
- Well located, moments to bus stops connecting you to Top Ryde, Eastwood and Epping Station
- Close to Denistone East Public School and Top Ryde City Shopping