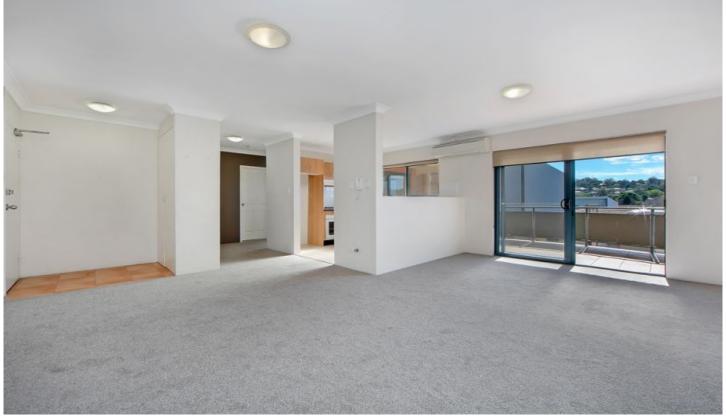

## 26/947 Victoria Road West Ryde NSW

- ? Very spacious unit with a practical floorplan that allows for privacy.
- ? Large combined lounge and dining room opens to a huge balcony which is ideal for entertaining and has wonderful district views.
- ? Open-plan kitchen with gas cooktop, rolled edge benches, servery and plenty of cupboard and bench space.
- ? Both bedrooms are very large, have built-in robes and open to the balcony, they also have another window for cross flow ventilation as well as balcony door.
- ? The main bedroom has a large en-suite.
- ? Family sized bathroom with separate shower and bath. Internal laundry.
- ? Inclusions: screens on doors and windows. Air conditioner and gas bayonet in the lounge room. ? Lift.
- ? Secure car space.