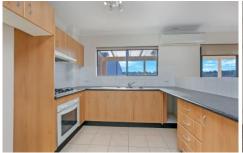

## 26/947 Victoria Road West Ryde NSW

- ? Very spacious unit with a practical floorplan that allows for privacy.
- ? Large combined lounge and dining room opens to a huge balcony which is ideal for entertaining and has wonderful district views.
- ? Open-plan kitchen with gas cooktop, rolled edge benches, servery and plenty of cupboard and bench space.
- ? Both bedrooms are very large, have built-in robes and open to the balcony, they also have another window for cross flow ventilation as well as balcony door.
- ? The main bedroom has a large en-suite.
- ? Family sized bathroom with separate shower and bath. Internal laundry.
- ? Inclusions: screens on doors and windows. Air conditioner and gas bayonet in the lounge room. ? Lift.
- ? Secure car space.