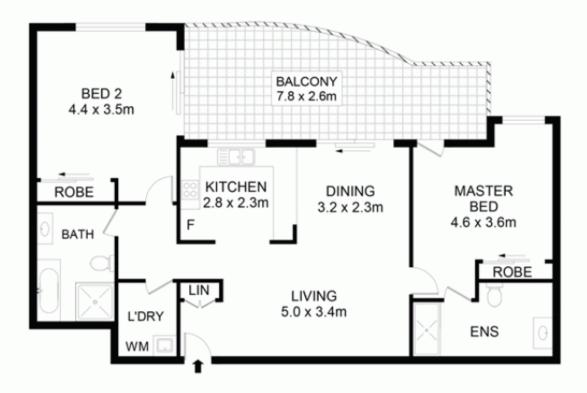

## 26/947 Victoria Road West Ryde NSW

- ? Very spacious unit with a practical floorplan that allows for privacy.
- ? Large combined lounge and dining room opens to a huge balcony which is ideal for entertaining and has wonderful district views.
- ? Open-plan kitchen with gas cooktop, rolled edge benches, servery and plenty of cupboard and bench space.
- ? Both bedrooms are very large, have built-in robes and open to the balcony, they also have another window for cross flow ventilation as well as balcony door.
- ? The main bedroom has a large en-suite.
- ? Family sized bathroom with separate shower and bath. Internal laundry.
- ? Inclusions: screens on doors and windows. Air conditioner and gas bayonet in the lounge room. ? Lift.
- ? Secure car space.