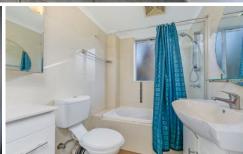

Modern kitchen with electric cooking, dishwasher, microwave cabinet, large fridge cavity and rolled edge bench tops.

Both bedrooms are generous in size and have built-in robes.

Modern bathroom with shower over bath and two vanity cabinets.