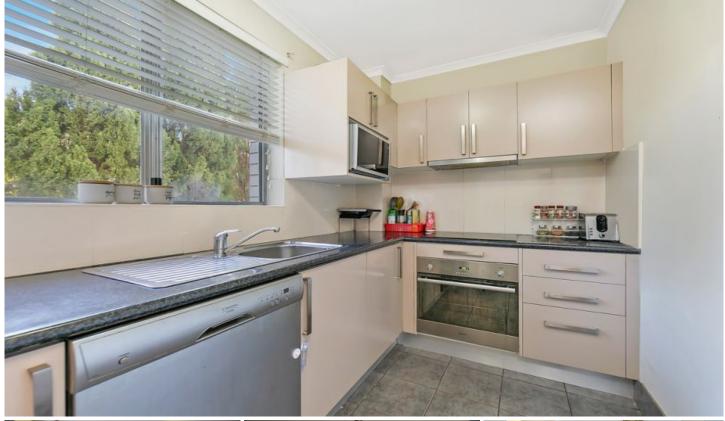

Modern kitchen with electric cooking, dishwasher, microwave cabinet, large fridge cavity and rolled edge bench tops.

Both bedrooms are generous in size and have built-in robes.

Modern bathroom with shower over bath and two vanity cabinets.