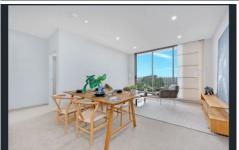

## 301/39 Devlin Street Ryde NSW

- \*Brand new ultra modern 3 bedroom unit located on upper level providing vast district views
- \*North facing so plenty of natural light
- \*Located on the quiet side of the building sheltered from the noise of traffic
- \*Beautiful vogue kitchen with SMEG appliances, stone bench tops, gas cooking, dishwasher and loads of storage \*The unit is conveniently tiled throughout and has central air conditioning throughout
- \*All the bedrooms and the living room flow out onto the balcony which encompasses beautiful district views
- \*The balcony is big enough for entertaining and will fit a 6 to 8 seat table and chairs
- \*All three bedrooms have built in wardrobes
- \*The master bedroom has a walk in robe and an spacious ensuite with his and hers vanity basins and large bathtub for soaking