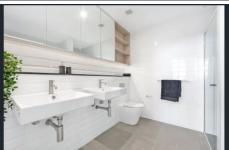

## 301/39 Devlin Street Ryde NSW

- \*Brand new ultra modern 3 bedroom unit located on upper level providing vast district views
- \*North facing so plenty of natural light
- \*Located on the quiet side of the building sheltered from the noise of traffic
- \*Beautiful vogue kitchen with SMEG appliances, stone bench tops, gas cooking, dishwasher and loads of storage \*The unit is conveniently tiled throughout and has central air conditioning throughout
- \*All the bedrooms and the living room flow out onto the balcony which encompasses beautiful district views
- \*The balcony is big enough for entertaining and will fit a 6 to 8 seat table and chairs
- \*All three bedrooms have built in wardrobes
- \*The master bedroom has a walk in robe and an spacious ensuite with his and hers vanity basins and large bathtub for soaking