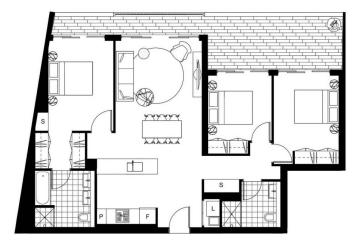

## 301/39 Devlin Street Ryde NSW

- \*Brand new ultra modern 3 bedroom unit located on upper level providing vast district views
- \*North facing so plenty of natural light
- \*Located on the quiet side of the building sheltered from the noise of traffic
- \*Beautiful vogue kitchen with SMEG appliances, stone bench tops, gas cooking, dishwasher and loads of storage \*The unit is conveniently tiled throughout and has central air conditioning throughout
- \*All the bedrooms and the living room flow out onto the balcony which encompasses beautiful district views
- \*The balcony is big enough for entertaining and will fit a 6 to 8 seat table and chairs
- \*All three bedrooms have built in wardrobes
- \*The master bedroom has a walk in robe and an spacious ensuite with his and hers vanity basins and large bathtub for soaking