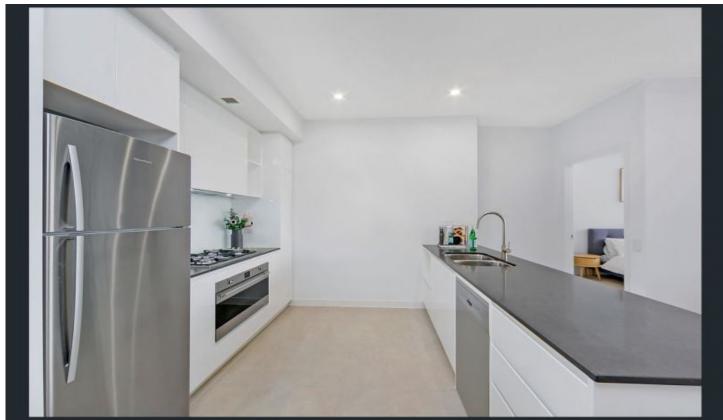

## 301/39 Devlin Street Ryde NSW

- \*Brand new ultra modern 3 bedroom unit located on upper level providing vast district views
- \*North facing so plenty of natural light
- \*Located on the quiet side of the building sheltered from the noise of traffic
- \*Beautiful vogue kitchen with SMEG appliances, stone bench tops, gas cooking, dishwasher and loads of storage \*The unit is conveniently tiled throughout and has central air conditioning throughout
- \*All the bedrooms and the living room flow out onto the balcony which encompasses beautiful district views
- \*The balcony is big enough for entertaining and will fit a 6 to 8 seat table and chairs
- \*All three bedrooms have built in wardrobes
- \*The master bedroom has a walk in robe and an spacious ensuite with his and hers vanity basins and large bathtub for soaking