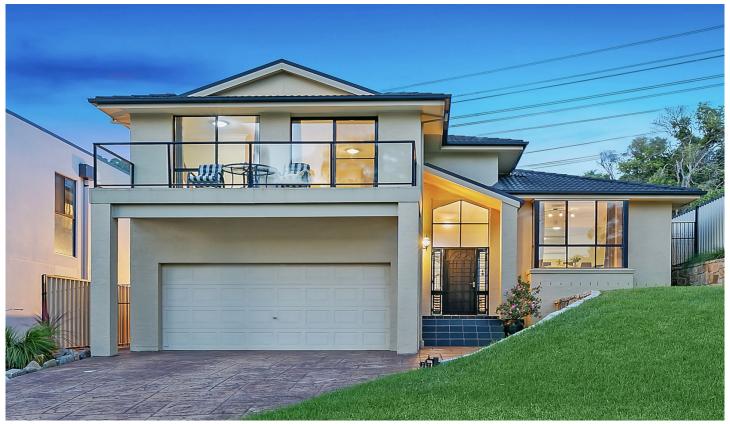

## 29 Warwick Road Dundas Valley NSW

Perched seamlessly into its surrounds, with a sunny north to rear aspect, this tidy family home occupies a high-side parcel of land. Offering a convenient and luxurious lifestyle for the whole family, you're sure to love its serene locality which is surrounded by parkland and green-space.

## Highlights |

- Four bedrooms
- Separate study
- Master with en suite and walk-in wardrobe
- Family kitchen with stainless-steel appliances | offset by a dining area
- Formal lounge at the front of the home
- Peaceful outlook to the low-maintenance front yard
- Family room with leafy vistas to the rear
- Two family bathrooms