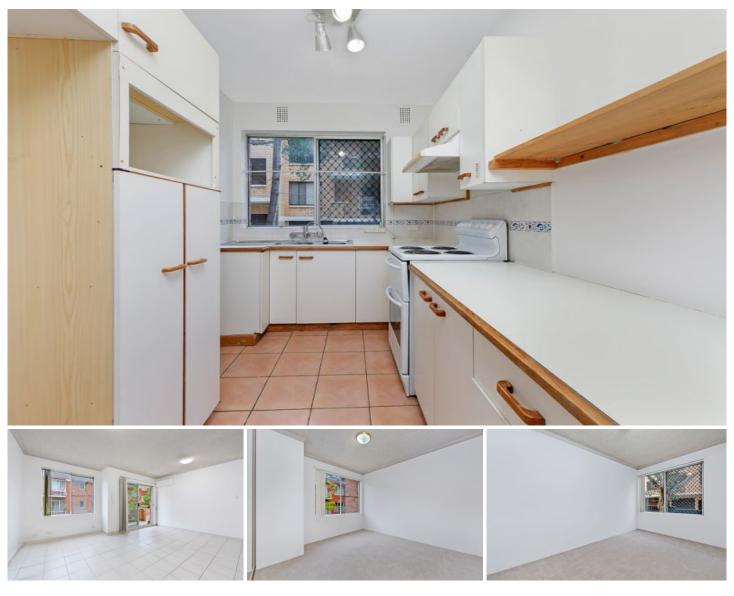

## 2/33 Meadow Crescent Meadowbank NSW

This well presented 2 bedroom north facing unit is situated on elevated ground floor position in a quiet and well maintained security complex.

The combined light filled lounge and dining has a reverse cycle air conditioner and opens to a good size balcony.

Neat kitchen, has electric cooking, double sink, and good sized fridge and microwave cavity.

Bathroom includes separate shower and bath.

Features and Inclusions: Fresh paintwork throughout, New carpet in both bedrooms, Linen cupboard. Internal laundry. Huge Lock-Up garage.

This unit is positioned towards the rear of the block, giving it a private feel. Only a short walk to Shepherds Bay Shopping Village and Meadowbank train and ferry. Excellent location with parks, playing fields and cycling track within close proximity.