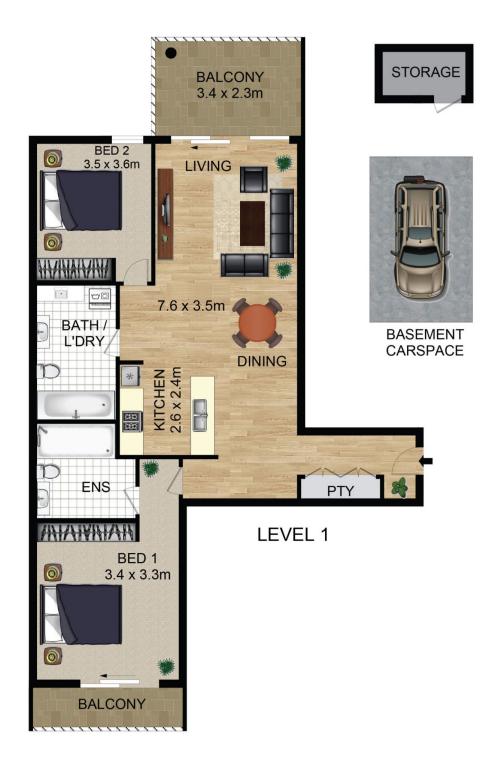

## Property Highlights |

- Two well-proportioned bedrooms, both with built in wardrobes plus a spacious ensuite and secondary balcony to the main
- Modern kitchen complete with quality gas cooking appliances and dishwasher, island bench and loads of