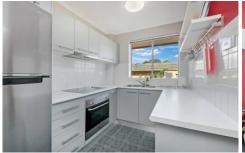

## Property Highlights |

- Two bedrooms with built-in wardrobe in the main
- Neat and tidy bathroom with shower over bath
- Air-conditioned living room opening out via glass sliding doors to a Juliet style balcony
- Modern kitchen with ample room for an adjacent meals
- Built-in laundry cupboard that is perfect for a front load washing machine and drier
- Security complex
- On title parking space