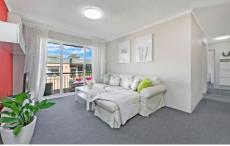

## Property Highlights |

- Two bedrooms with built-in wardrobe in the main
- Neat and tidy bathroom with shower over bath
- Air-conditioned living room opening out via glass sliding doors to a Juliet style balcony
- Modern kitchen with ample room for an adjacent meals
- Built-in laundry cupboard that is perfect for a front load washing machine and drier
- Security complex
- On title parking space