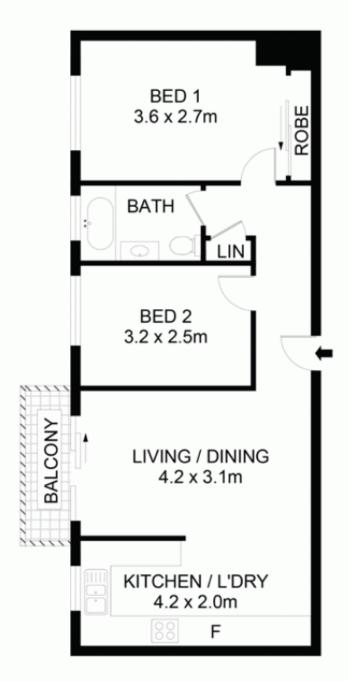

## 14/28 Meadow Crescent Meadowbank NSW

Perched on the top floor, this 2-bedroom unit is located within a fully refurbished security complex which is only minutes' walk from Meadowbank Train Station, Ferry Wharf and Meadowbank Reserve.

## Property Highlights |

- Two bedrooms with built-in wardrobe in the main
- Neat and tidy bathroom with shower over bath
- Air-conditioned living room opening out via glass sliding doors to a Juliet style balcony
- Modern kitchen with ample room for an adjacent meals
- Built-in laundry cupboard that is perfect for a front load washing machine and drier
- Security complex
- On title parking space