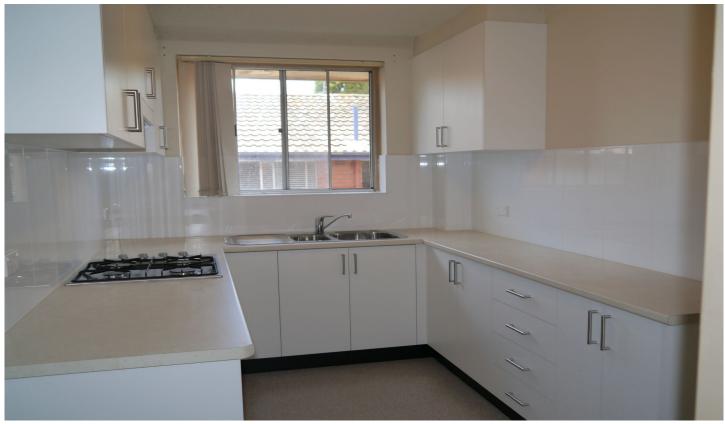

## 11/38 Meadow Crescent Meadowbank NSW

Located on the top floor with a leafy outlook (no noise from residents above)

Combined lounge and dining open to the balcony

Modern kitchen with gas cook top, plenty of cupboard and bench space