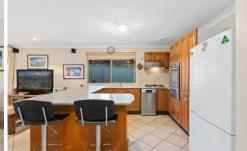

- Open plan living and kitchen
- Three bedrooms | built-in wardrobes
- En-suite bathroom to the main bedroom
- Kitchen with stainless steel appliances, gas cooktop and dishwasher
- Paved entertaining area and grassy yard
- Family bathroom | tiled floor to ceiling
- Internal laundry
- Easy-to-maintain yard
- Lock-up garage