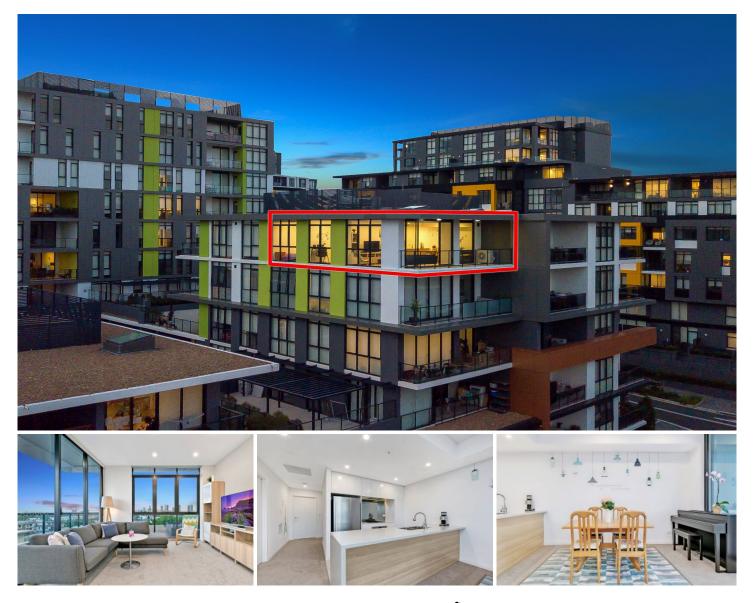

## D1003/41-45 Belmore Street Ryde NSW

Positioned with a south-easterly aspect and views out to the Parramatta River, this tastefully appointed apartment is set within a short stroll to popular riverside cycleways, Meadowbank Train Station, Ferry Wharf and Meadowbank Village Plaza.

Property Highlights |

- Two bedrooms | both with built-in wardrobes and en-suite bathroom to main

- Kitchen with stone bench tops, stainless steel cooking appliances including dishwasher and mirrored glass splashback

- A perfectly positioned living room offsets the lounge, dining and kitchen | yields seamless access to the East-facing balcony

- The family bathroom showcases shower recess and

**Price :** \$ 850,000

**View** : https://www.awardgroup.com.au/sale/nsw/northe rn-suburbs/ryde/residential/apartment/5351855