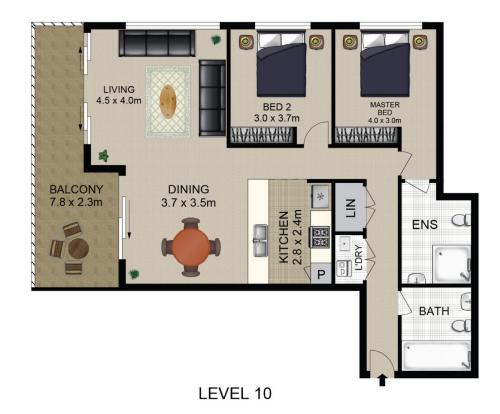

Property Highlights |

- Two bedrooms | both with built-in wardrobes and en-suite bathroom to main

- Kitchen with stone bench tops, stainless steel cooking appliances including dishwasher and mirrored glass splashback

- A perfectly positioned living room offsets the lounge, dining and kitchen | yields seamless access to the East-facing balcony

- The family bathroom showcases shower recess and

**Price :** \$ 850,000

**View** : https://www.awardgroup.com.au/sale/nsw/northe rn-suburbs/ryde/residential/apartment/5351855