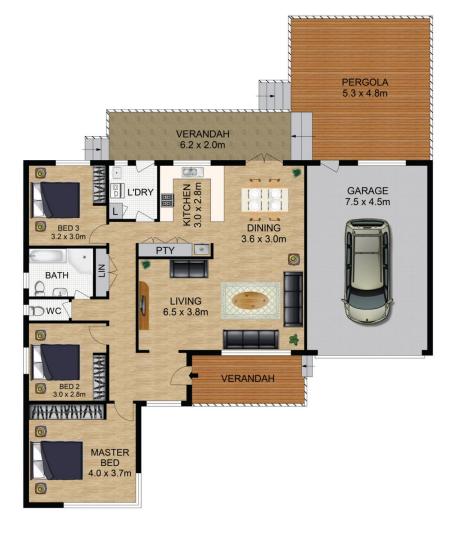

## Property Highlights |

- Three bedrooms of accommodation | with built-in wardrobes
- Kitchen with quality appliances, stone benchtops & a direct outlook over the rear yard
- Renovated family bathroom with shower & separate bath
- North-facing family living room with air-conditioning
- Secure rear yard with undercover veranda and entertainers patio
- Lock-up garage
- Other features include polished floorboards throughout,