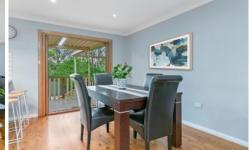

## Property Highlights |

- Three bedrooms of accommodation | with built-in wardrobes
- Kitchen with quality appliances, stone benchtops & a direct outlook over the rear yard
- Renovated family bathroom with shower & separate bath
- North-facing family living room with air-conditioning
- Secure rear yard with undercover veranda and entertainers patio
- Lock-up garage
- Other features include polished floorboards throughout,