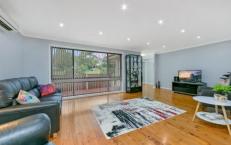

## Property Highlights |

- Three bedrooms of accommodation | with built-in wardrobes
- Kitchen with quality appliances, stone benchtops & a direct outlook over the rear yard
- Renovated family bathroom with shower & separate bath
- North-facing family living room with air-conditioning
- Secure rear yard with undercover veranda and entertainers patio
- Lock-up garage
- Other features include polished floorboards throughout,