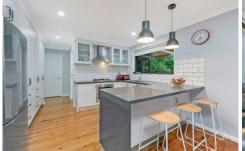

## Property Highlights |

- Three bedrooms of accommodation | with built-in wardrobes
- Kitchen with quality appliances, stone benchtops & a direct outlook over the rear yard
- Renovated family bathroom with shower & separate bath
- North-facing family living room with air-conditioning
- Secure rear yard with undercover veranda and entertainers patio
- Lock-up garage
- Other features include polished floorboards throughout,