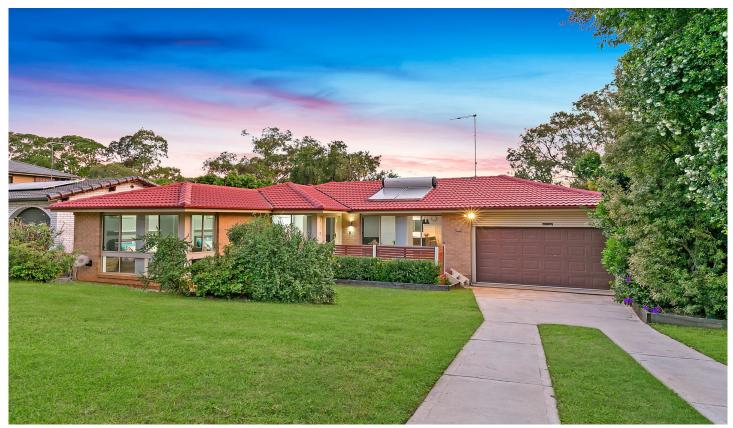

## 81 Hutchins Crescent Kings Langley NSW

Ideally located, Hutchins Crescent offers easy access to the Old Windsor Road T-Way & is surrounded by picturesque parklands & local sporting reserves making it a stand out family locale.

## Property Highlights |

- Three bedrooms of accommodation | with built-in wardrobes
- Kitchen with quality appliances, stone benchtops & a direct outlook over the rear yard
- Renovated family bathroom with shower & separate bath
- North-facing family living room with air-conditioning
- Secure rear yard with undercover veranda and entertainers patio
- Lock-up garage
- Other features include polished floorboards throughout,