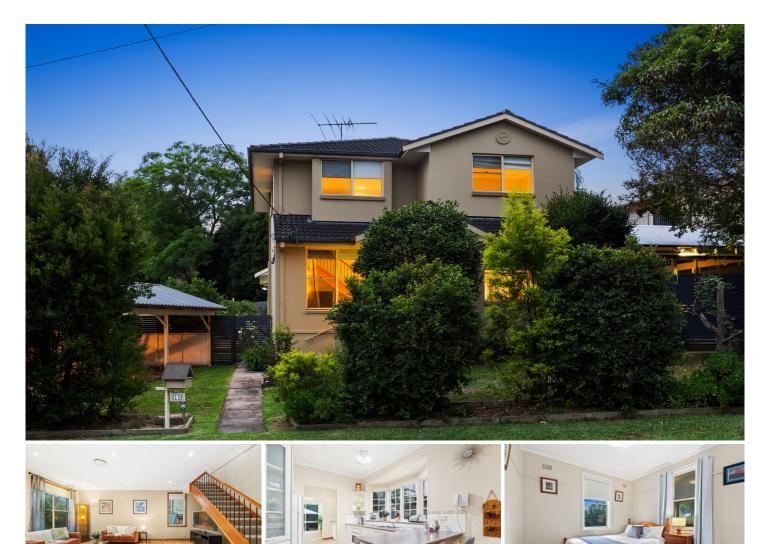

## 15 Bain Place Dundas Valley NSW

Secluded from the street by enchanting hedging, this well-loved family home is immaculately presented and blends character and contemporary finishes in an idyllic natural setting for family living. It's set over an easy to maintain parcel of land, and is an easy walk to schools, shops, café and parks. Bordering both Eastwood and Carlingford its location is second to none and offers swift access to main arterial roads connecting you to Hornsby, Eastwood, Parramatta CBD and the Sydney CBD.

Property highlights |

- Sun-lit interiors with easy care finishes
- Warm family living, dining, and lounge room
- Four bedrooms | built-in wardrobes
- Seamless flow via bi-fold doors to outdoor entertaining
- Landscaped gardens create a secret oasis

## 4 🛤 2 🚔 1 🚘

**Price :** \$ 1,411,500

View : https://www.awardgroup.com.au/sale/nsw/northe rn-suburbs/dundas-valley/residential/house/5285 270

David Johnson (02) 9808 1199

Leighton Avery (02) 9808 1199

https://www.awardgroup.com.au Just another WordPress site