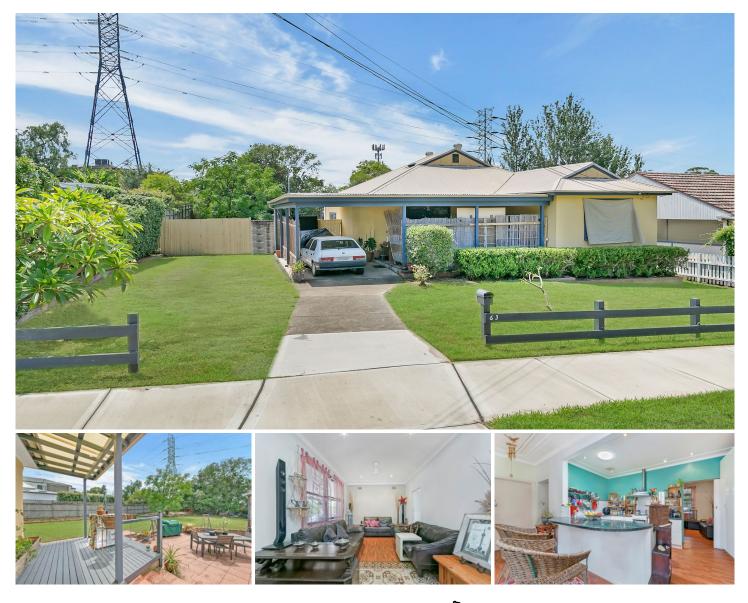

## 63 Hughes Avenue Ermington NSW

Nestled on a large parcel of land, 63 Hughes Avenue offers an abundance of potential for a jack of all trades, home business, redevelopment, granny flat, savvy investor or owner occupier/family to enjoy all the existing property has to offer (STCA)\*.

The existing home flaunts plenty of value, the backyard is great for the kids and there's ample vehicle storage with plenty of off-street parking, undercover carport, a workshop and an oversized detached garage towards the rear of the block. The possibilities are endless, so do yourself a favour and join us at an upcoming inspection!

## Property Highlights |

- Huge parcel of land with ease of access for multiple vehicles and tradie trucks