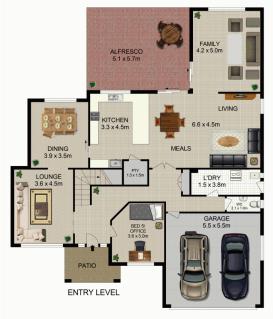

## Property highlights |

- Versatile floor plan with multiple living areas
- A broad selection of formal and informal living zones

## 12 Sentinel Avenue, Kellyville

Disclaimer
Floor Plan measurements are approximate and are for illustrative purposes only. While we cannot doubt the floor plans accuracy, we make no guarantee, warranty or representation as to the accuracy and completeness of the floor plan